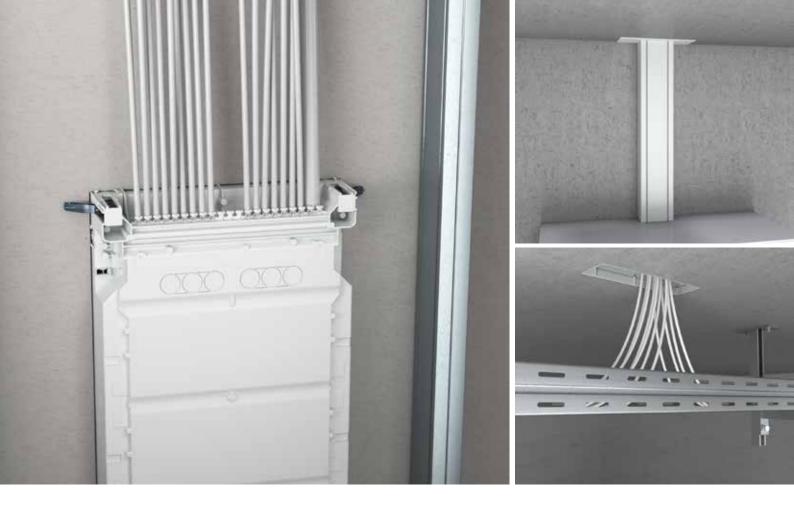

# **Central transition casing**For universal conduit entries.

The new **central transition casing** for use in on-site mixed concrete ceilings or precast ceilingsis used for centralised joining of conduits of different diameters. As a central entry point, it enables a clean transition to electrical circuit distributors and cable routing systems, allowing, for example, all supply lines required for the electrical installation of a flat to be brought together at one transition point.

- For the exit of several electric cables, e.g. above an electrical distribution board located in the lightweight wall or surface-mounted
- For system magnet, adhesive or nailing
- Conduit entries for Ø 20 mm, Ø 25 mm and Ø 32 mm on the long sides, up to Ø 63 mm on the short sides
- Positioning of the conduit entries above the first reinforcement layer or the top of the filigree ceiling
- Can be connected in a row as often as required