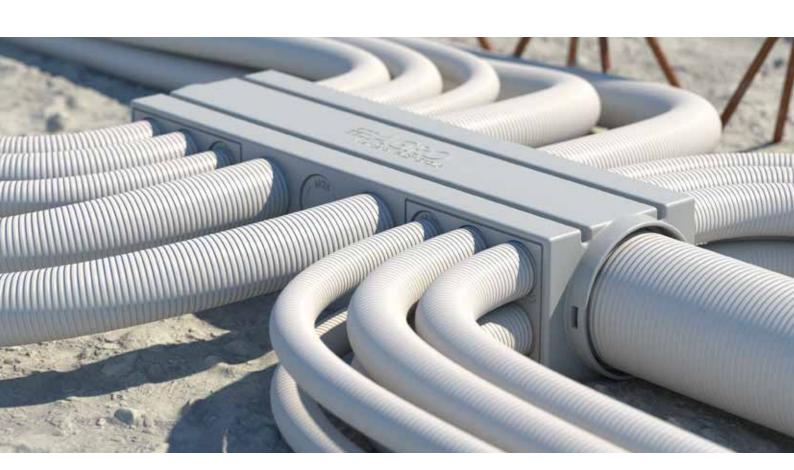

# **Central transition casing**For universal conduit entries.

The new **central transition casing** for use in on-site mixed concrete ceilings or precast ceilingsis used for centralised joining of conduits of different diameters. As a central entry point, it enables a clean transition to electrical circuit distributors and cable routing systems, allowing, for example, all supply lines required for the electrical installation of a flat to be brought together at one transition point.

- For the exit of several electric cables, e.g. above an electrical distribution board located in the lightweight wall or surface-mounted
- For system magnet, adhesive or nailing
- Conduit entries for Ø 20 mm, Ø 25 mm and Ø 32 mm on the long sides, up to Ø 63 mm on the short sides
- Positioning of the conduit entries above the first reinforcement layer or the top of the filigree ceiling
- Can be connected in a row as often as required

- Fixing by means of steel nails.
- Fixing by means of KAISER system magnet (Art. no. 1299-69) and system magnet PLUS (Art. no. 1299-70).
- Fixing by means of hot glue.
- **4** If required, several central transition casings can be lined up next to each other.
- Numerous entries for conduits from Ø 20 mm to Ø 63 mm.
- The central transition casing for the exit of several electric cables, e.g. above an electrical distribution board located in the lightweight wall or surface-mounted, as well as cable routing systems.