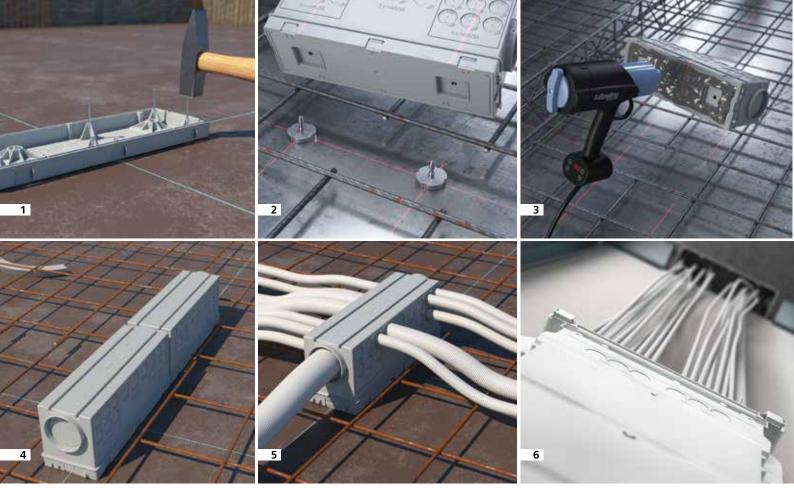

- Fixing by means of steel nails.
- Fixing by means of KAISER system magnet (Art. no. 1299-69) and system magnet PLUS (Art. no. 1299-70).
- Fixing by means of hot glue.
- **4** If required, several central transition casings can be lined up next to each other.
- Numerous entries for conduits from Ø 20 mm to Ø 63 mm.
- The central transition casing for the exit of several electric cables, e.g. above an electrical distribution board located in the lightweight wall or surface-mounted, as well as cable routing systems.

### System magnet.

Solutions for automated precast concrete in concrete construction.