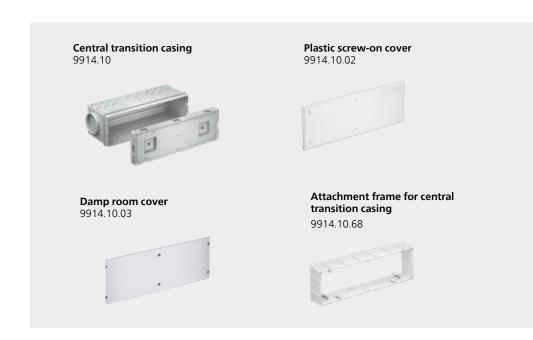

## Central transition casing.

For universal conduit entries.

**Concrete construction - For on-site mixed and precast concrete** 

# **Central transition casing**For universal conduit entries.

The new **central transition casing** for use in on-site mixed concrete ceilings or precast ceilingsis used for centralised joining of conduits of different diameters. As a central entry point, it enables a clean transition to electrical circuit distributors and cable routing systems, allowing, for example, all supply lines required for the electrical installation of a flat to be brought together at one transition point.

- For the exit of several electric cables, e.g. above an electrical distribution board located in the lightweight wall or surface-mounted
- For system magnet, adhesive or nailing
- Conduit entries for Ø 20 mm, Ø 25 mm and Ø 32 mm on the long sides, up to Ø 63 mm on the short sides
- Positioning of the conduit entries above the first reinforcement layer or the top of the filigree ceiling
- Can be connected in a row as often as required

- Fixing by means of steel nails.
- Fixing by means of KAISER system magnet (Art. no. 1299-69) and system magnet PLUS (Art. no. 1299-70).
- Fixing by means of hot glue.
- **4** If required, several central transition casings can be lined up next to each other.
- Numerous entries for conduits from Ø 20 mm to Ø 63 mm.
- The central transition casing for the exit of several electric cables, e.g. above an electrical distribution board located in the lightweight wall or surface-mounted, as well as cable routing systems.