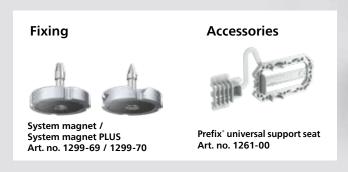

# Wall and ceiling transitions.

For the first time, the new end and transition bushes and ceiling transitions 30° and wall and ceiling transitions 90° allow the automated positioning and fastening of conduit connections in precast concrete elements. The integrated slot for the system magnets (Art. no. 1299-69) and system magnet PLUS (Art. no. 1299-70) enables a safe, formwork-flush fit on the horizontal steel formwork for the circulation systems used in the concrete plants. The new articles also provide alternative options for fixing to formwork. They can be fixed using hot glue, steel nails and even for overhead installation in solid wall elements using Prefix® Universal support seats (Art. no. 1261-00).

- Slot for system magnet (Art. no. 1299-69) and system magnet PLUS
- $\bullet$  For conduit sizes of Ø 20 mm, Ø 25 mm and Ø 32 mm
- All end and transition bushes, wall and ceiling elbow 30° and wall and ceiling transitions 90° can be combined with each other
- Resealable closing cover to protect the empty conduit system from concrete when installed on top, during transport and when erected on site
- Signal bristle and bold colouring for easy retrieval in the concrete surface
- Easy cable pull-in due to optimal transition radius
- 1-piece design, immediately ready for use

- Wall and ceiling transitions with slot for the KAISER system magnet (Art. no. 1299-69) and system magnet PLUS (Art. no. 1299-70).
- Perfect connections for automated production.
- Wall and ceiling transitions for fixing by means of hot glue.
- Prefix\* universal support seat (Art. no. 1261-00) Simple and fast processing for overhead installations.
- The optimal elbow radius of the new unit facilitates flexible and easy electric cable insertion.