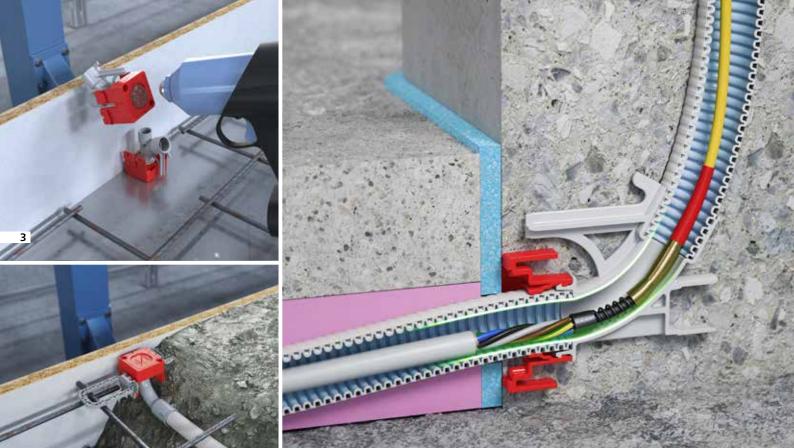

# Wall and ceiling transitions.

For the first time, the new end and transition bushes and ceiling transitions 30° and wall and ceiling transitions 90° allow the automated positioning and fastening of conduit connections in precast concrete elements. The integrated slot for the system magnets (Art. no. 1299-69) and system magnet PLUS (Art. no. 1299-70) enables a safe, formwork-flush fit on the horizontal steel formwork for the circulation systems used in the concrete plants. The new articles also provide alternative options for fixing to formwork. They can be fixed using hot glue, steel nails and even for overhead installation in solid wall elements using Prefix® Universal support seats (Art. no. 1261-00).

- Wall and ceiling transitions with slot for the KAISER system magnet (Art. no. 1299-69) and system magnet PLUS (Art. no. 1299-70).
- Perfect connections for automated production.
- Wall and ceiling transitions for fixing by means of hot glue.
- Prefix\* universal support seat (Art. no. 1261-00) Simple and fast processing for overhead installations.
- The optimal elbow radius of the new unit facilitates flexible and easy electric cable insertion.