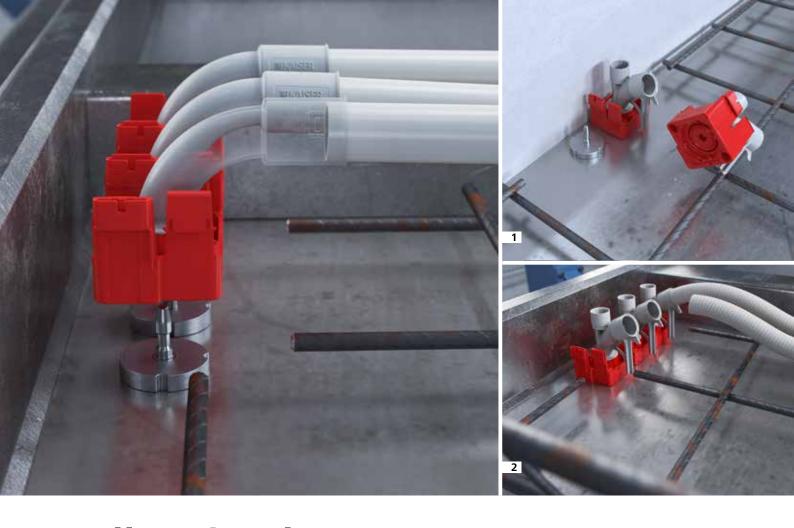

# Wall and ceiling transitions.

For the first time, the new end and transition bushes and ceiling transitions 30° and wall and ceiling transitions 90° allow the automated positioning and fastening of conduit connections in precast concrete elements. The integrated slot for the system magnets (Art. no. 1299-69) and system magnet PLUS (Art. no. 1299-70) enables a safe, formwork-flush fit on the horizontal steel formwork for the circulation systems used in the concrete plants. The new articles also provide alternative options for fixing to formwork. They can be fixed using hot glue, steel nails and even for overhead installation in solid wall elements using Prefix® Universal support seats (Art. no. 1261-00).

- Slot for system magnet (Art. no. 1299-69) and system magnet PLUS
- $\bullet$  For conduit sizes of Ø 20 mm, Ø 25 mm and Ø 32 mm
- All end and transition bushes, wall and ceiling elbow 30° and wall and ceiling transitions 90° can be combined with each other
- Resealable closing cover to protect the empty conduit system from concrete when installed on top, during transport and when erected on site
- Signal bristle and bold colouring for easy retrieval in the concrete surface
- Easy cable pull-in due to optimal transition radius
- 1-piece design, immediately ready for use