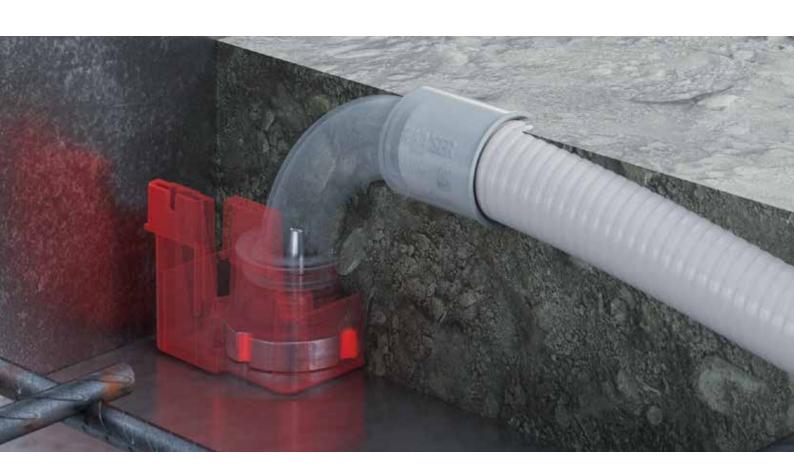

# Wall and ceiling transitions.

For the first time, the new end and transition bushes and ceiling transitions 30° and wall and ceiling transitions 90° allow the automated positioning and fastening of conduit connections in precast concrete elements. The integrated slot for the system magnets (Art. no. 1299-69) and system magnet PLUS (Art. no. 1299-70) enables a safe, formwork-flush fit on the horizontal steel formwork for the circulation systems used in the concrete plants. The new articles also provide alternative options for fixing to formwork. They can be fixed using hot glue, steel nails and even for overhead installation in solid wall elements using Prefix® Universal support seats (Art. no. 1261-00).

- Wall and ceiling transitions with slot for the KAISER system magnet (Art. no. 1299-69) and system magnet PLUS (Art. no. 1299-70).
- Perfect connections for automated production.
- Wall and ceiling transitions for fixing by means of hot glue.
- Prefix\* universal support seat (Art. no. 1261-00) Simple and fast processing for overhead installations.
- The optimal elbow radius of the new unit facilitates flexible and easy electric cable insertion.