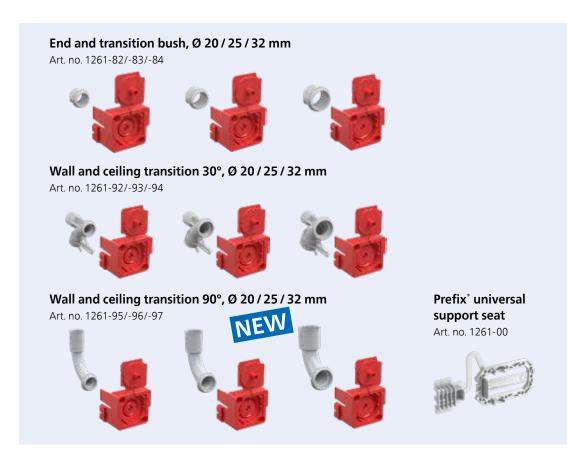

# Wall and ceiling transitions.

For connecting conduits at transition points.

# Wall and ceiling transitions.

For the first time, the new end and transition bushes and ceiling transitions 30° and wall and ceiling transitions 90° allow the automated positioning and fastening of conduit connections in precast concrete elements. The integrated slot for the system magnets (Art. no. 1299-69) and system magnet PLUS (Art. no. 1299-70) enables a safe, formwork-flush fit on the horizontal steel formwork for the circulation systems used in the concrete plants. The new articles also provide alternative options for fixing to formwork. They can be fixed using hot glue, steel nails and even for overhead installation in solid wall elements using Prefix® Universal support seats (Art. no. 1261-00).

- Slot for system magnet (Art. no. 1299-69) and system magnet PLUS
- $\bullet$  For conduit sizes of Ø 20 mm, Ø 25 mm and Ø 32 mm
- All end and transition bushes, wall and ceiling elbow 30° and wall and ceiling transitions 90° can be combined with each other
- Resealable closing cover to protect the empty conduit system from concrete when installed on top, during transport and when erected on site
- Signal bristle and bold colouring for easy retrieval in the concrete surface
- Easy cable pull-in due to optimal transition radius
- 1-piece design, immediately ready for use

- Wall and ceiling transitions with slot for the KAISER system magnet (Art. no. 1299-69) and system magnet PLUS (Art. no. 1299-70).
- Perfect connections for automated production.
- Wall and ceiling transitions for fixing by means of hot glue.
- Prefix\* universal support seat (Art. no. 1261-00) Simple and fast processing for overhead installations.
- The optimal elbow radius of the new unit facilitates flexible and easy electric cable insertion.