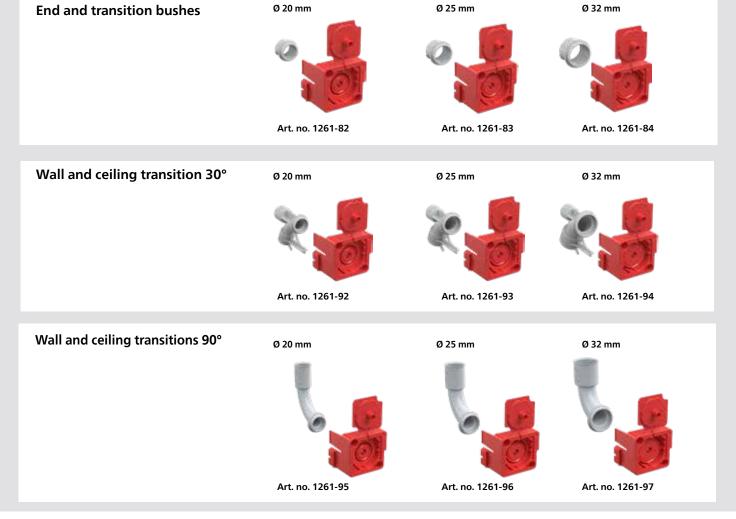

# Wall and ceiling transitions.

For connecting conduits at transition points.

# Wall and ceiling transitions.

For the first time, the new end and transition bushes and ceiling transitions 30° and wall and ceiling transitions 90° allow the automated positioning and fastening of conduit connections in precast concrete elements. The integrated slot for the system magnets (Art. no. 1299-69) and system magnet PLUS (Art. no. 1299-70) enables a safe, formwork-flush fit on the horizontal steel formwork for the circulation systems used in the concrete plants. The new articles also provide alternative options for fixing to formwork. They can be fixed using hot glue, steel nails and even for overhead installation in solid wall elements using Prefix® Universal support seats (Art. no. 1261-00).

- Slot for system magnet (Art. no. 1299-69) and system magnet PLUS
- $\bullet$  For conduit sizes of Ø 20 mm, Ø 25 mm and Ø 32 mm
- All end and transition bushes, wall and ceiling elbow 30° and wall and ceiling transitions 90° can be combined with each other
- Resealable closing cover to protect the empty conduit system from concrete when installed on top, during transport and when erected on site
- Signal bristle and bold colouring for easy retrieval in the concrete surface
- Easy cable pull-in due to optimal transition radius
- 1-piece design, immediately ready for use

- Wall and ceiling transitions with slot for the KAISER system magnet (Art. no. 1299-69) and system magnet PLUS (Art. no. 1299-70).
- Perfect connections for automated production.
- Wall and ceiling transitions for fixing by means of hot glue.
- Prefix\* universal support seat (Art. no. 1261-00) Simple and fast processing for overhead installations.
- The optimal elbow radius of the new unit facilitates flexible and easy electric cable insertion.

## At a glance.