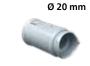

http://www.kaiser-elektro.org/ bbwerksfertigung

Art. no. 1261-21

Art. no. 1261-26

Art. no. 1261-32

Art. no. 1261-40

Ø 32 mm

Conduit connector 60°

Art. no. 1266-25

Ø 25 mm

Art. no. 1263-32

Conduit connector 90°

Art. no. 1262-20

Art. no. 1262-25

Art. no. 1262-32

B<sup>2</sup> one-gang junction boxes

With magnetic recess Art. no. 1262-06 / 1263-06 / 1264-06