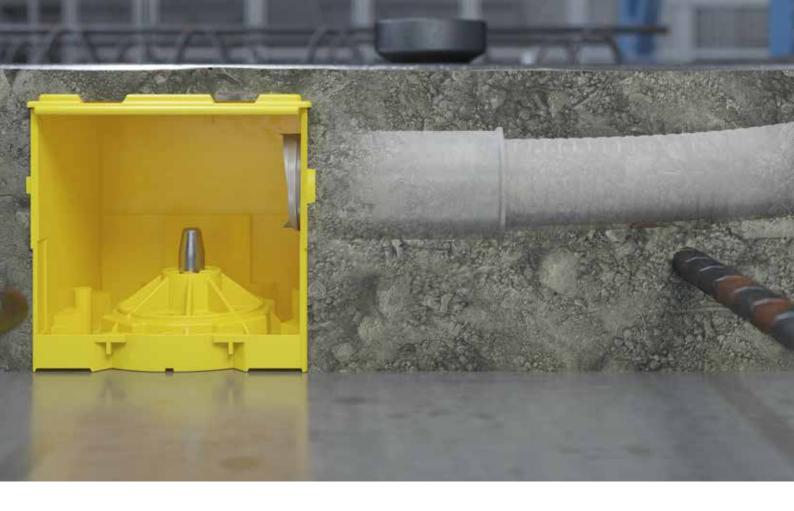

# **B**<sup>2</sup> **conduit connectors -** the extensive range.

The range of B² conduit connectors offers a secure and toolless conduit connection to B² one-gang junction boxes without the need for special tools. The conduit connection created using a conduit connector is absolutely sealed against concrete and safely dampens the vibrations of the conduit during the compaction process. As the conduit connection is made outside the B² one-gang junction boxes, no conduit protrudes into the interior of the box, thus eliminating the need to shorten conduits on the inside. With the new 90° conduit connectors, lateral conduit connections can now also be easily implemented in tight installation areas.

#### Secure and fast connections using KAISER conduit connectors

With the extensive KAISER conduit connector programme, all rigid or flexible conduits in diameters of 20, 25, 32 and 40 mm can be connected to the B<sup>2</sup> one-gang junction boxes. Two cutting edges on the connection piece are used to open the box entries without the need for tools; here, all you need to do is turn the box with pressure to open the insert.