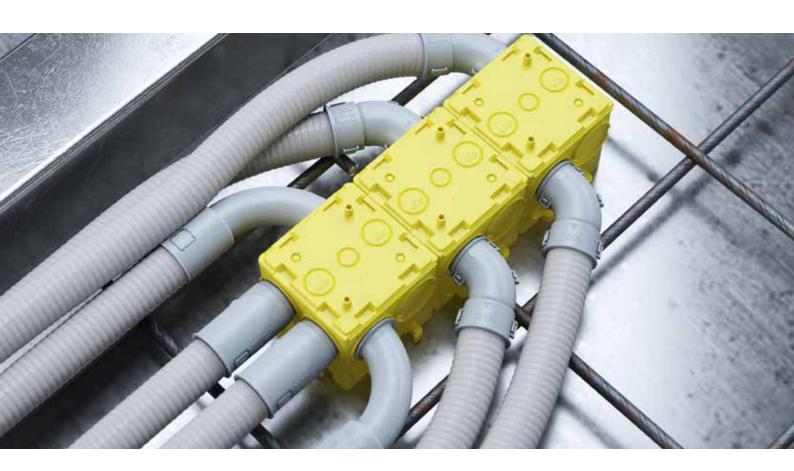

# **B**<sup>2</sup> **conduit connectors -** the extensive range.

The range of B² conduit connectors offers a secure and toolless conduit connection to B² one-gang junction boxes without the need for special tools. The conduit connection created using a conduit connector is absolutely sealed against concrete and safely dampens the vibrations of the conduit during the compaction process. As the conduit connection is made outside the B² one-gang junction boxes, no conduit protrudes into the interior of the box, thus eliminating the need to shorten conduits on the inside. With the new 90° conduit connectors, lateral conduit connections can now also be easily implemented in tight installation areas.

- 1 The tip of the conduit connector is inserted at the marking and turned with pressure against the one-gang junction box until the feed-through is cut out.
- **2** The conduit connector is snapped in and the conduit is inserted into the conduit connector.
- **3** The conduit connectors buffer vibrations between the conduit and the box body that occur during the compaction process and at the same time seal the connection to the box securely in any position.
- **4** The conduit transition coupling guides the conduit inside diameter without restriction into the B<sup>2</sup> one-gang junction boxes Art. no. 1262-XX and 1263-XX...
- 5 ...and thus enables the secure conduit connection of two Ø 32 mm conduits from one direction.
- **6** 3-way combinations with inserted conduits in the wall area.