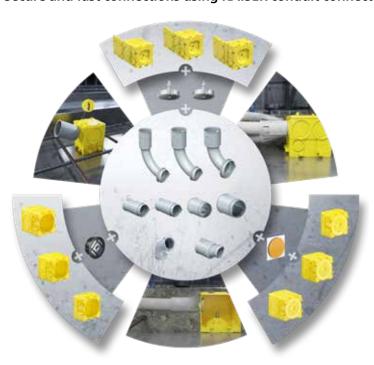

#### Secure and fast connections using KAISER conduit connectors

With the extensive KAISER conduit connector programme, all rigid or flexible conduits in diameters of 20, 25, 32 and 40 mm can be connected to the B<sup>2</sup> one-gang junction boxes. Two cutting edges on the connection piece are used to open the box entries without the need for tools; here, all you need to do is turn the box with pressure to open the insert.