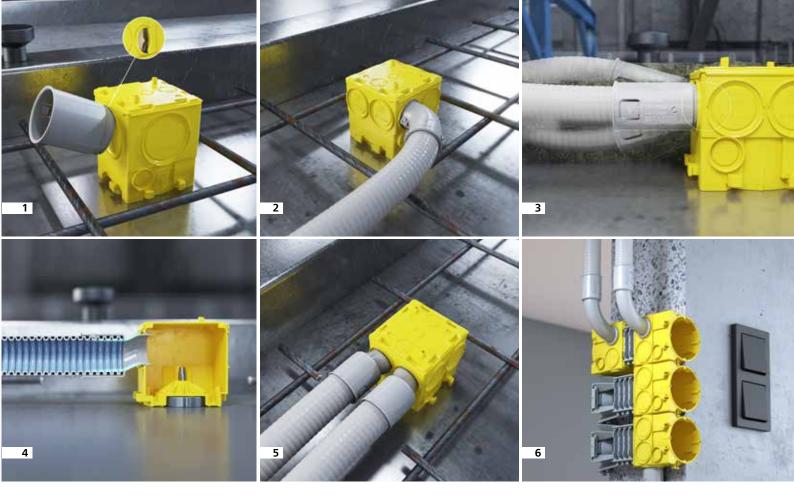

- 1 The tip of the conduit connector is inserted at the marking and turned with pressure against the one-gang junction box until the feed-through is cut out.
- **2** The conduit connector is snapped in and the conduit is inserted into the conduit connector.
- **3** The conduit connectors buffer vibrations between the conduit and the box body that occur during the compaction process and at the same time seal the connection to the box securely in any position.
- **4** The conduit transition coupling guides the conduit inside diameter without restriction into the B<sup>2</sup> one-gang junction boxes Art. no. 1262-XX and 1263-XX...
- 5 ...and thus enables the secure conduit connection of two Ø 32 mm conduits from one direction.
- **6** 3-way combinations with inserted conduits in the wall area.