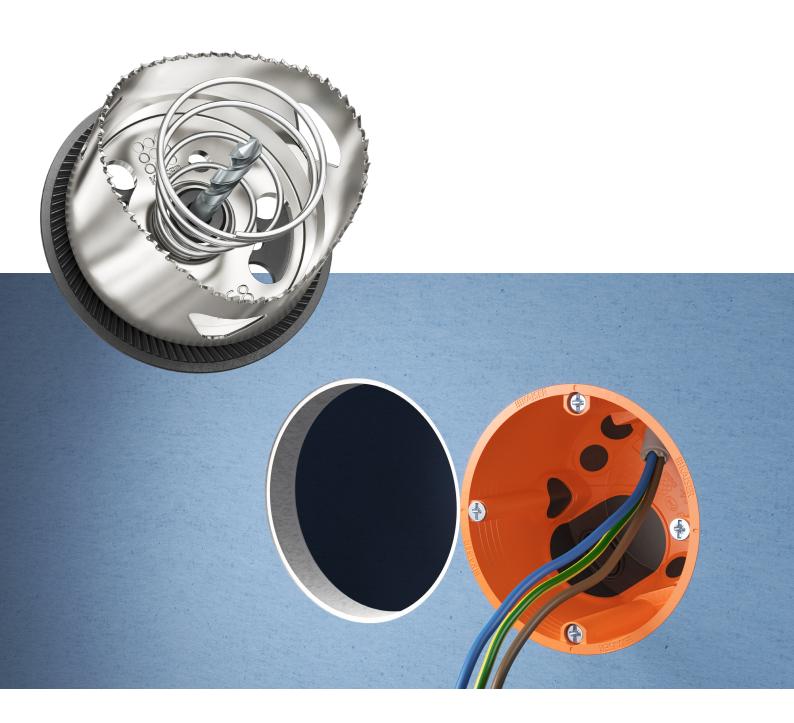

## Trilo – precise, durable, fast and safe. PROFI and EXPERT cutters from KAISER!

The innovative Trilo geometry of the cutter head ensures for an optimised cutting performance and an improved operating life. In combination with the new centring drill, reliable ejection of the drilled core is possible and facilitates fast work.

- Trilo geometry improves the saw cut and service life
- Drilled core is reliably ejected
- Drill diameter matched to box diameter
- Compatible with dust extraction (Art. no. 1088-50) and quick ejector (Art. no. 1083-81)