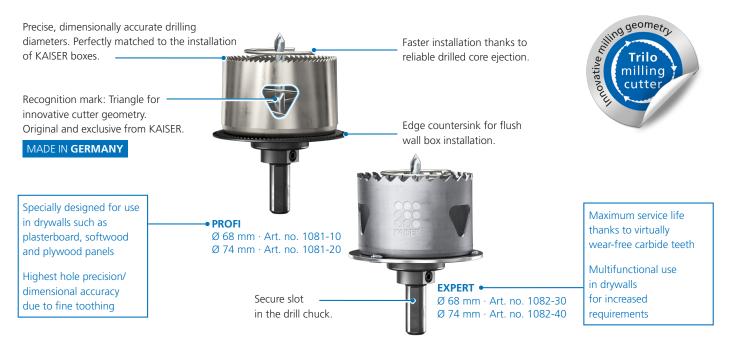

## Trilo – precise, durable, fast and safe. PROFI and EXPERT cutters from KAISER!

The innovative Trilo geometry of the cutter head ensures for an optimised cutting performance and an improved operating life. In combination with the new centring drill, reliable ejection of the drilled core is possible and facilitates fast work.

- Trilo geometry improves the saw cut and service life
- Drilled core is reliably ejected
- Drill diameter matched to box diameter
- Compatible with dust extraction (Art. no. 1088-50) and quick ejector (Art. no. 1083-81)