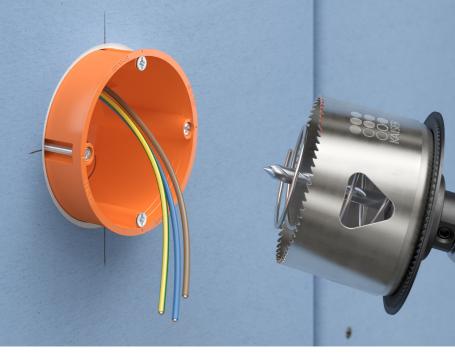

## Trilo – precise, durable, fast and safe. PROFI and EXPERT cutters from KAISER!

The innovative Trilo geometry of the cutter head ensures for an optimised cutting performance and an improved operating life. In combination with the new centring drill, reliable ejection of the drilled core is possible and facilitates fast work.

- Trilo geometry improves the saw cut and service life
- Drilled core is reliably ejected
- Drill diameter matched to box diameter
- Compatible with dust extraction (Art. no. 1088-50) and quick ejector (Art. no. 1083-81)