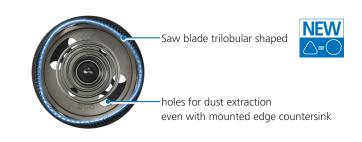

## Trilo – precise, durable, fast and safe. PROFI and EXPERT cutters from KAISER!

The innovative Trilo geometry of the cutter head ensures for an optimised cutting performance and an improved operating life. In combination with the new centring drill, reliable ejection of the drilled core is possible and facilitates fast work.

- Trilo geometry improves the saw cut and service life
- Drilled core is reliably ejected
- Drill diameter matched to box diameter
- Compatible with dust extraction (Art. no. 1088-50) and quick ejector (Art. no. 1083-81)