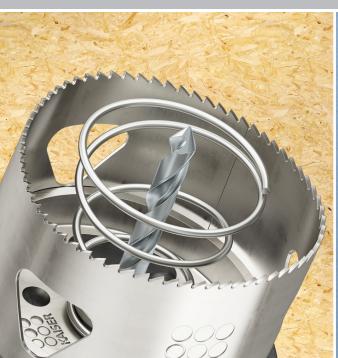

## Trilo – precise, durable, fast and safe. PROFI and EXPERT cutters from KAISER!

The innovative Trilo geometry of the cutter head ensures for an optimised cutting performance and an improved operating life. In combination with the new centring drill, reliable ejection of the drilled core is possible and facilitates fast work.

- Trilo geometry improves the saw cut and service life
- Drilled core is reliably ejected
- Drill diameter matched to box diameter
- Compatible with dust extraction (Art. no. 1088-50) and quick ejector (Art. no. 1083-81)