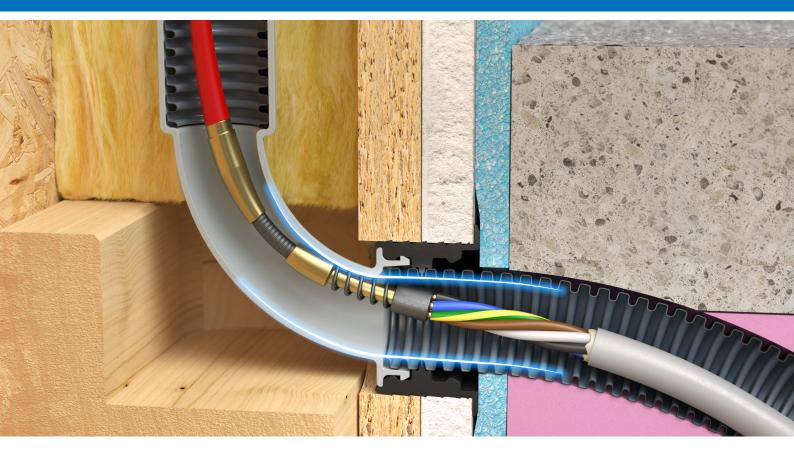

# **90° wall and ceiling transitions.** For continuous empty conduits in prefabricated house and modular construction.

For air-tight connecting of electrical installation conduits at transition points.

### 90° wall and ceiling transitions

- · 2-piece design with secure catch mechanism
- Air-tight component closure for front and rear installation in the boarding of wall elements or modules
- · Flexible cable pull-in from both directions thanks to 90° bend without abutting edge
- Wall connection elements can be used on both sides for 90° bends and electrical installation conduit
- Shallow structured collar for a firm and flush-mounting fit in the wall element