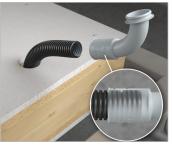

### Installation in open wall elements

Machine creation of the exact installation opening of Ø 38 mm.

Fixing of the wall connection element through the peripheral sealing ribs in the wall boarding.

Attach the 90° bend to the electrical installation conduit and ...

... snap into the wall connection element already installed.