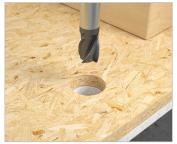

### Installation in open wall elements

Machine creation of the exact installation opening of Ø 38 mm.

Fixing of the wall connection element through the peripheral sealing ribs in the wall boarding.

Attach the 90° bend to the electrical installation conduit and ...

### Installation in closed wall elements

Machine creation of the precise installation opening of Ø 38 mm.

The protruding electrical installation conduit is inserted into the conduit holder of the 90° bend up to the depth stop and locked together.