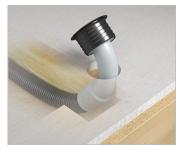

### Installation in closed wall elements

Machine creation of the precise installation opening of Ø 38 mm.

The protruding electrical installation conduit is inserted into the conduit holder of the 90° bend up to the depth stop and locked together.

After attaching the wall connection element, the 90° wall and ceiling transition is guided back into the wall element through the installation opening ...

**INNOVATION** 

... and firmly clamped in the wall boarding.