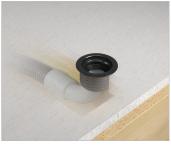

# **90° wall and ceiling transitions.** For continuous empty conduits in prefabricated house and modular construction.

For air-tight connecting of electrical installation conduits at transition points.

### Installation in open wall elements

Machine creation of the exact installation opening of Ø 38 mm.

Fixing of the wall connection element through the peripheral sealing ribs in the wall boarding.

Attach the 90° bend to the electrical installation conduit and ...

... snap into the wall connection element already installed.

### Installation in closed wall elements

Machine creation of the precise installation opening of Ø 38 mm.

The protruding electrical installation conduit is inserted into the conduit holder of the 90° bend up to the depth stop and locked together.

After attaching the wall connection element, the 90° wall and ceiling transition is guided back into the wall element through the installation opening ...

**INNOVATION** 

... and firmly clamped in the wall boarding.