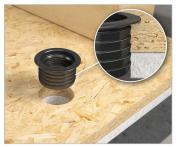

### Installation in open wall elements

Machine creation of the exact installation opening of Ø 38 mm.

Fixing of the wall connection element through the peripheral sealing ribs in the wall boarding.

Attach the 90° bend to the electrical installation conduit and ...

... snap into the wall connection element already installed.