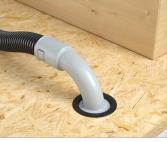

# **90° wall and ceiling transitions.** For continuous empty conduits in prefabricated house and modular construction.

For air-tight connecting of electrical installation conduits at transition points.

After attaching the wall connection element, the 90° wall and ceiling transition is guided back into the wall element through the installation opening ...

**INNOVATION** 

... and firmly clamped in the wall boarding.