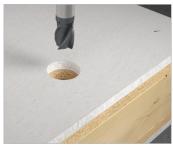

### Installation in open wall elements

Machine creation of the exact installation opening of Ø 38 mm.

Fixing of the wall connection element through the peripheral sealing ribs in the wall boarding.

Attach the 90° bend to the electrical installation conduit and ...

### Installation in closed wall elements

Machine creation of the precise installation opening of Ø 38 mm.

The protruding electrical installation conduit is inserted into the conduit holder of the 90° bend up to the depth stop and locked together.