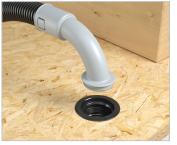

### Installation in closed wall elements

Machine creation of the precise installation opening of Ø 38 mm.

The protruding electrical installation conduit is inserted into the conduit holder of the 90° bend up to the depth stop and locked together.

After attaching the wall connection element, the 90° wall and ceiling transition is guided back into the wall element through the installation opening ...

**INNOVATION** 

... and firmly clamped in the wall boarding.