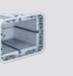

The **wire-pull casings** are available in two sizes and are each available in a deep as well as shallow version. They are suitable for installation in ceilings as well as walls. A wide range of entry options for conduit diameters from M20 to M50 are marked on the sides of the boxes. Large break-out openings can also be used for multiple occupancy, which are then sealed again with installation foam.