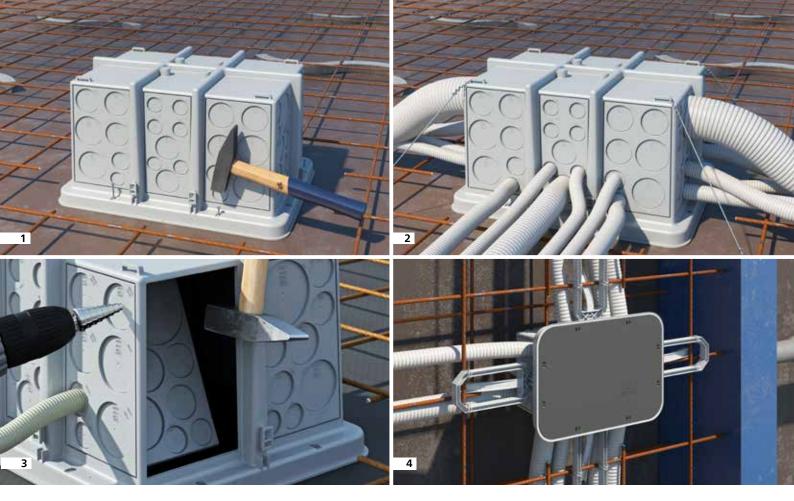

Wire-pull casing 9916.21

- 1 Fastening to the ceiling formwork occurs by means of 8 preinstalled nails. The nail domes have a predetermined breaking point, so that the nails are removed together with the formwork removal.
- **2** Tie lugs attached to the rear wall provide additional security during fixing if extreme loads are expected.
- **3** The conduit entries can easily be opened using a step drill or hammer and screwdriver. If multiple different conduits are entered, the side walls can be removed with one blow of the hammer.
- 4 Also suitable for wall mounting to be fixed to the reinforcement via Prefix<sup>®</sup> installation technology.