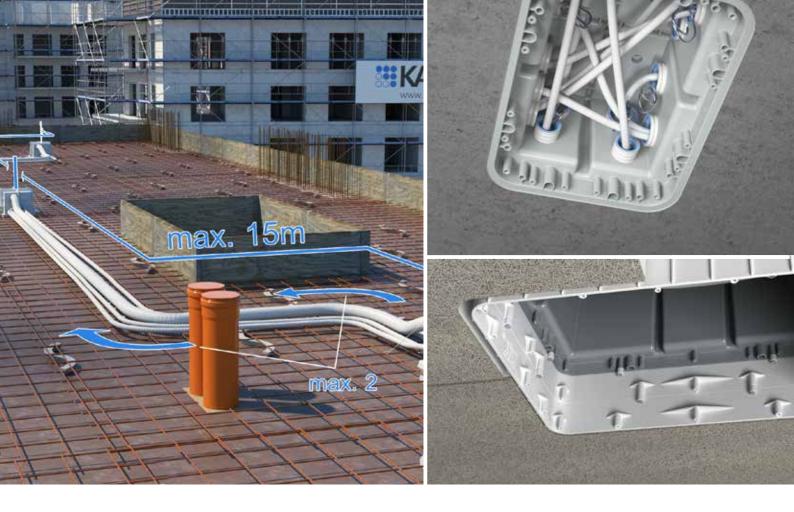

## Wire-pull and junction casings. For continuous empty conduit installation.

**KAISER wire-pull and junction casings** ensure professional cable routing through conduit networks. According to DIN 18015-1, conduit lengths of more than 12 m as well as more than two bends require wire-pull casings which allow for the re-tightening or retrofitting of electric cables at any time. Wire-pull and junction casings provide multiple conduit entry options and maximum free space to ensure a continuous cable network, including with subsequent changes to the installation.

The **wire-pull casings** are available in two sizes and are each available in a deep as well as shallow version. They are suitable for installation in ceilings as well as walls. A wide range of entry options for conduit diameters from M20 to M50 are marked on the sides of the boxes. Large break-out openings can also be used for multiple occupancy, which are then sealed again with installation foam.