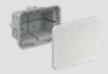

Wire-pull casing 9916.21

- 1 Fastening to the ceiling formwork occurs by means of 8 preinstalled nails. The nail domes have a predetermined breaking point, so that the nails are removed together with the formwork removal.
- **2** Tie lugs attached to the rear wall provide additional security during fixing if extreme loads are expected.
- **3** The conduit entries can easily be opened using a step drill or hammer and screwdriver. If multiple different conduits are entered, the side walls can be removed with one blow of the hammer.
- 4 Also suitable for wall mounting to be fixed to the reinforcement via Prefix<sup>®</sup> installation technology.

The **wire-pull casings** are available in two sizes and are each available in a deep as well as shallow version. They are suitable for installation in ceilings as well as walls. A wide range of entry options for conduit diameters from M20 to M50 are marked on the sides of the boxes. Large break-out openings can also be used for multiple occupancy, which are then sealed again with installation foam.