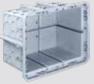

Wire-pull casing 9916.21

- 1 Fastening to the ceiling formwork occurs by means of 8 preinstalled nails. The nail domes have a predetermined breaking point, so that the nails are removed together with the formwork removal.
- **2** Tie lugs attached to the rear wall provide additional security during fixing if extreme loads are expected.
- **3** The conduit entries can easily be opened using a step drill or hammer and screwdriver. If multiple different conduits are entered, the side walls can be removed with one blow of the hammer.
- 4 Also suitable for wall mounting to be fixed to the reinforcement via Prefix<sup>®</sup> installation technology.

The **wire-pull casings** are available in two sizes and are each available in a deep as well as shallow version. They are suitable for installation in ceilings as well as walls. A wide range of entry options for conduit diameters from M20 to M50 are marked on the sides of the boxes. Large break-out openings can also be used for multiple occupancy, which are then sealed again with installation foam.