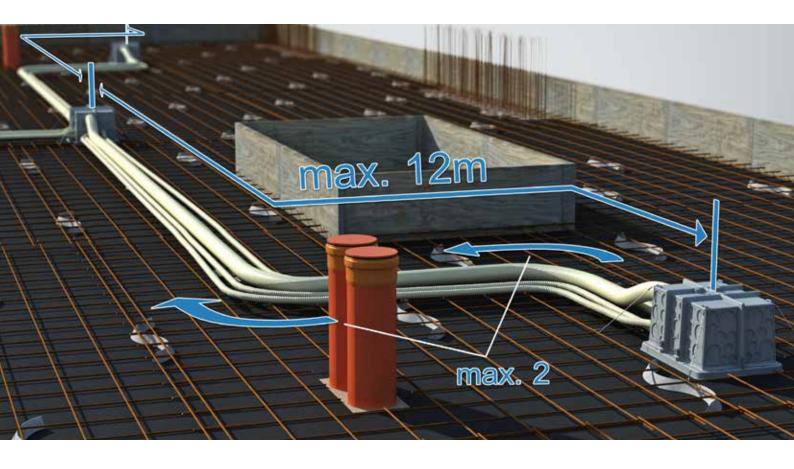

## Wire-pull and junction casings. For continuous empty conduit installation.

**KAISER wire-pull and junction casings** ensure professional cable routing through conduit networks. According to DIN 18015-1, conduit lengths of more than 12 m as well as more than two bends require wire-pull casings which allow for the re-tightening or retrofitting of electric cables at any time. Wire-pull and junction casings provide multiple conduit entry options and maximum free space to ensure a continuous cable network, including with subsequent changes to the installation.

The **wire-pull casings** are available in two sizes and are each available in a deep as well as shallow version. They are suitable for installation in ceilings as well as walls. A wide range of entry options for conduit diameters from M20 to M50 are marked on the sides of the boxes. Large break-out openings can also be used for multiple occupancy, which are then sealed again with installation foam.