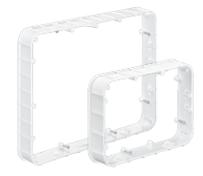

KAISER also has matching **screw-on and waterproof covers** in the programme so that the room-side cover of the wire-pull casings can be adapted to any installation situation. Due to the high dimensional stability of the wire-pull casings, no internal support is required. The **extension frame** is always used when insulation is retrofitted and the height of the casing needs to be adjusted accordingly. The frame is 45 mm high and can be increased to any height by rotating it 180°, so that even greater insulation thicknesses are no problem.

Accessories

**Extension piece** Art. no. 9917.68 / 9916.68

**Screw-on cover** Art. no. 9917.02 / 9916.02 Waterproof cover Art. no. 9917.03 / 9916.03