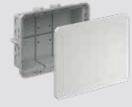

Wire-pull casing 9916.21

- 1 Fastening to the ceiling formwork occurs by means of 8 preinstalled nails. The nail domes have a predetermined breaking point, so that the nails are removed together with the formwork removal.
- **2** Tie lugs attached to the rear wall provide additional security during fixing if extreme loads are expected.
- **3** The conduit entries can easily be opened using a step drill or hammer and screwdriver. If multiple different conduits are entered, the side walls can be removed with one blow of the hammer.
- 4 Also suitable for wall mounting to be fixed to the reinforcement via Prefix<sup>®</sup> installation technology.

The **wire-pull casings** are available in two sizes and are each available in a deep as well as shallow version. They are suitable for installation in ceilings as well as walls. A wide range of entry options for conduit diameters from M20 to M50 are marked on the sides of the boxes. Large break-out openings can also be used for multiple occupancy, which are then sealed again with installation foam.