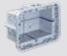

Wire-pull casing 9916.21

- 1 Fastening to the ceiling formwork occurs by means of 8 preinstalled nails. The nail domes have a predetermined breaking point, so that the nails are removed together with the formwork removal.
- **2** Tie lugs attached to the rear wall provide additional security during fixing if extreme loads are expected.
- **3** The conduit entries can easily be opened using a step drill or hammer and screwdriver. If multiple different conduits are entered, the side walls can be removed with one blow of the hammer.
- 4 Also suitable for wall mounting to be fixed to the reinforcement via Prefix<sup>®</sup> installation technology.