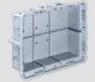

Wire-pull casing 9916.21

- 1 Fastening to the ceiling formwork occurs by means of 8 preinstalled nails. The nail domes have a predetermined breaking point, so that the nails are removed together with the formwork removal.
- **2** Tie lugs attached to the rear wall provide additional security during fixing if extreme loads are expected.
- **3** The conduit entries can easily be opened using a step drill or hammer and screwdriver. If multiple different conduits are entered, the side walls can be removed with one blow of the hammer.
- 4 Also suitable for wall mounting to be fixed to the reinforcement via Prefix<sup>®</sup> installation technology.

The **wire-pull casings** are available in two sizes and are each available in a deep as well as shallow version. They are suitable for installation in ceilings as well as walls. A wide range of entry options for conduit diameters from M20 to M50 are marked on the sides of the boxes. Large break-out openings can also be used for multiple occupancy, which are then sealed again with installation foam.