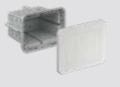

Wire-pull casing 9916.21

- 1 Fastening to the ceiling formwork occurs by means of 8 preinstalled nails. The nail domes have a predetermined breaking point, so that the nails are removed together with the formwork removal.
- **2** Tie lugs attached to the rear wall provide additional security during fixing if extreme loads are expected.
- **3** The conduit entries can easily be opened using a step drill or hammer and screwdriver. If multiple different conduits are entered, the side walls can be removed with one blow of the hammer.
- 4 Also suitable for wall mounting to be fixed to the reinforcement via Prefix<sup>®</sup> installation technology.

The **wire-pull casings** are available in two sizes and are each available in a deep as well as shallow version. They are suitable for installation in ceilings as well as walls. A wide range of entry options for conduit diameters from M20 to M50 are marked on the sides of the boxes. Large break-out openings can also be used for multiple occupancy, which are then sealed again with installation foam.