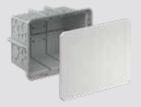

## **Wire-pull and junction casings.** For continuous empty conduit installation.

Housing system for concrete ceilings and walls.

## Wire-pull and junction casings. For continuous empty conduit installation.

**KAISER wire-pull and junction casings** ensure professional cable routing through conduit networks. According to DIN 18015-1, conduit lengths of more than 12 m as well as more than two bends require wire-pull casings which allow for the re-tightening or retrofitting of electric cables at any time. Wire-pull and junction casings provide multiple conduit entry options and maximum free space to ensure a continuous cable network, including with subsequent changes to the installation.

The **wire-pull casings** are available in two sizes and are each available in a deep as well as shallow version. They are suitable for installation in ceilings as well as walls. A wide range of entry options for conduit diameters from M20 to M50 are marked on the sides of the boxes. Large break-out openings can also be used for multiple occupancy, which are then sealed again with installation foam.

## Wire-pull and junction casings. **At a glance.**

Wire-pull casings

Wire-pull casing Art. no. 9916

Universal installation housings

Universal installation housings Art. no. 1298-37 250x180x135 mm

Wire-pull casing Art. no. 9916.21