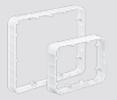

KAISER also has matching **screw-on and waterproof covers** in the programme so that the room-side cover of the wire-pull casings can be adapted to any installation situation. Due to the high dimensional stability of the wire-pull casings, no internal support is required. The **extension frame** is always used when insulation is retrofitted and the height of the casing needs to be adjusted accordingly. The frame is 45 mm high and can be increased to any height by rotating it 180°, so that even greater insulation thicknesses are no problem.

Accessories

**Extension piece** Art. no. 9917.68 / 9916.68

**Screw-on cover** Art. no. 9917.02 / 9916.02 Waterproof cover Art. no. 9917.03 / 9916.03