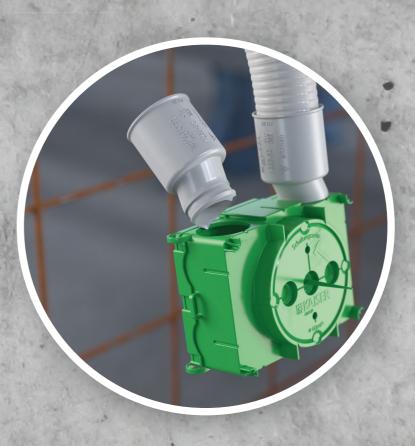

support element Flat 45/120 Art. No. 1256-12

Individual creation of line or conduit entries.

Line or conduit connection.

Fastening to the formwork.

Fastening to the reinforcement with counterpressure.

Line or conduit connection.

Combinations.

Fastening to the rear of the formwork.

Fastening to the front of the formwork.