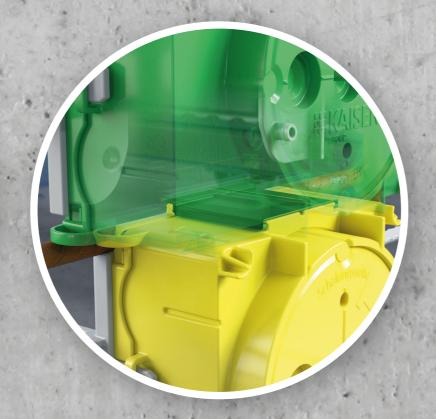

Secure position maintenance with counterpressure to the formwork.

Stable signal bristle and strong colouring to make it easy to find again.

**Stable connection** with combinations.

Line or conduit connection.

Combinations.

Fastening to the rear of the formwork.

Fastening to the front of the formwork.