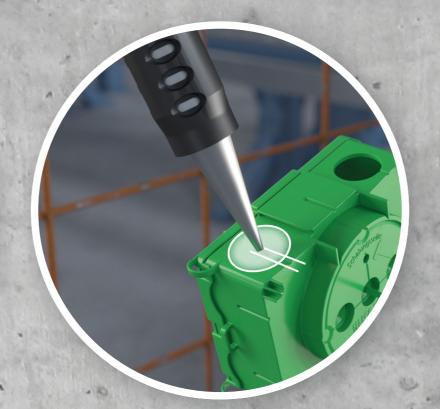

support element Flat 45/120 Art. No. 1256-12

Individual creation of line or conduit entries.

Line or conduit connection.

Fastening to the formwork.

Fastening to the reinforcement with counterpressure.