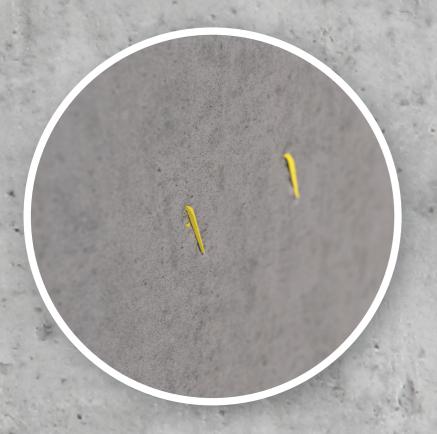

Secure position maintenance with counterpressure to the formwork.

Stable signal bristle and strong colouring to make it easy to find again.

**Stable connection** with combinations.

support element Flat 45/120 Art. No. 1256-12

Individual creation of line or conduit entries.

Line or conduit connection.

Fastening to the formwork.

Fastening to the reinforcement with counterpressure.