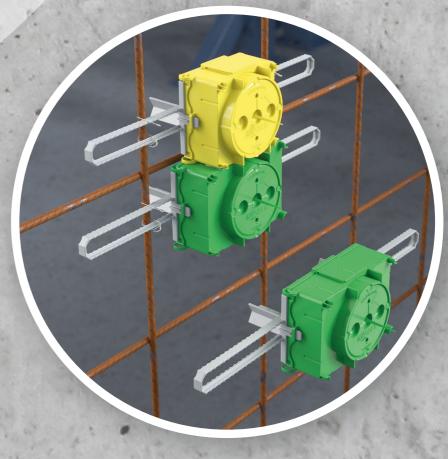

## System Flat 45. MOUNTING

Robust article design with 2 mm wall thickness.

Individual cable or conduit entries up to Ø 25 mm.

**Uniform system installation** depth of 45 mm.

Wall light connection

box Flat 45

Art. No. 1246-01

One-gang box Flat 45 Art. No. 1256-01

Fixing and support

Art. No. 1256-12

element Flat 45/120

Fixing and support element Flat 45/80 Art. No. 1256-08

Centre marking for easy alignment using laser spirit level.

support element Flat 45/120 Art. No. 1256-12

Individual creation of line or conduit entries.

Line or conduit connection.

Fastening to the formwork.

Fastening to the reinforcement with counterpressure.