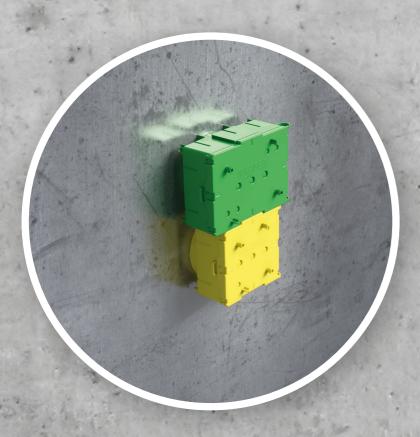

Wall light connection box Flat 45

After formwork removal.

Electrical installation.

Wallbox connection box.