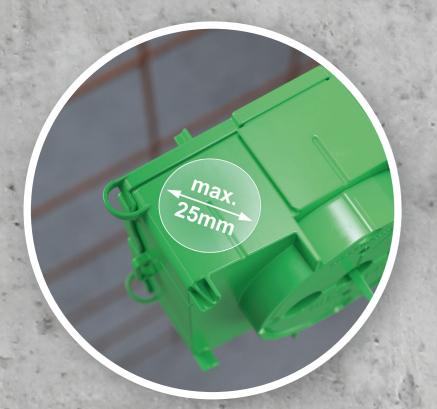

## System Flat 45. MOUNTING

Robust article design with 2 mm wall thickness.

Individual cable or conduit entries up to Ø 25 mm.

**Uniform system installation** depth of 45 mm.

Wall light connection

box Flat 45

Art. No. 1246-01

One-gang box Flat 45 Art. No. 1256-01

Fixing and support

Art. No. 1256-12

element Flat 45/120

Fixing and support element Flat 45/80 Art. No. 1256-08

Centre marking for easy alignment using laser spirit level.