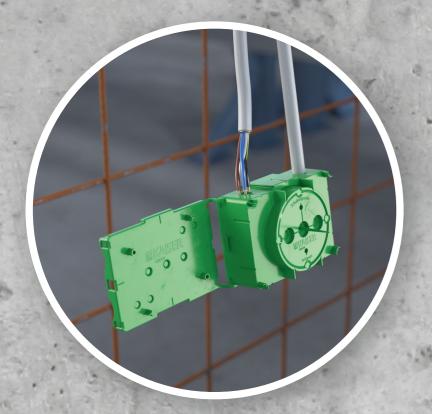

## System Flat 45.

MOUNTING Prefabricated garage

One-gang box Flat 45 Art. No. 1256-01

Art. No. 1266-01

**One-gang junction** 

box Flat 45

NEW

Wall light connection box Flat 45 Art. No. 1246-01

support element Flat 45/120 Art. No. 1256-12

Individual creation of line or conduit entries.

Line or conduit connection.

Fastening to the formwork.

Fastening to the reinforcement with counterpressure.