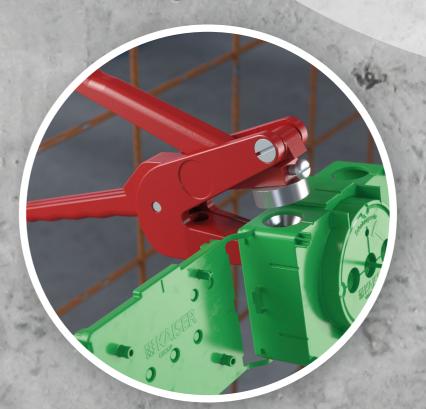

Secure position maintenance with counterpressure to the formwork.

Stable signal bristle and strong colouring to make it easy to find again.

**Stable connection** with combinations.

support element Flat 45/120 Art. No. 1256-12

Individual creation of line or conduit entries.

Line or conduit connection.

Fastening to the formwork.

Fastening to the reinforcement with counterpressure.