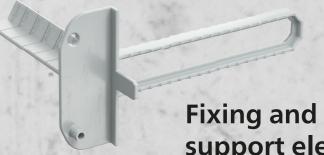

Art. No. 1246-01

One-gang box Flat 45 Art. No. 1256-01

Fixing and support

Art. No. 1256-12

element Flat 45/120

Fixing and support element Flat 45/80 Art. No. 1256-08

Centre marking for easy alignment using laser spirit level.

support element Flat 45/120 Art. No. 1256-12

Individual creation of line or conduit entries.

Line or conduit connection.

Fastening to the formwork.

Fastening to the reinforcement with counterpressure.