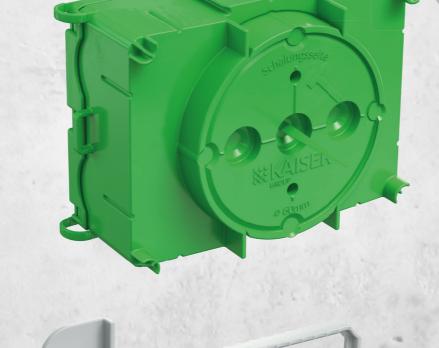

## System Flat 45.

MOUNTING Prefabricated garage

One-gang box Flat 45 Art. No. 1256-01

Art. No. 1266-01

**One-gang junction** 

box Flat 45

NEW

Wall light connection box Flat 45 Art. No. 1246-01

support element Flat 45/120 Art. No. 1256-12

Individual creation of line or conduit entries.

Line or conduit connection.

Fastening to the formwork.

Fastening to the reinforcement with counterpressure.