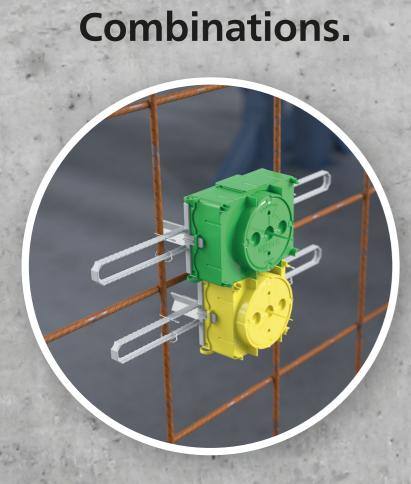

Secure position maintenance with counterpressure to the formwork.

Stable signal bristle and strong colouring to make it easy to find again.

**Stable connection** with combinations.

Line or conduit connection.

Combinations.

Fastening to the rear of the formwork.

Fastening to the front of the formwork.