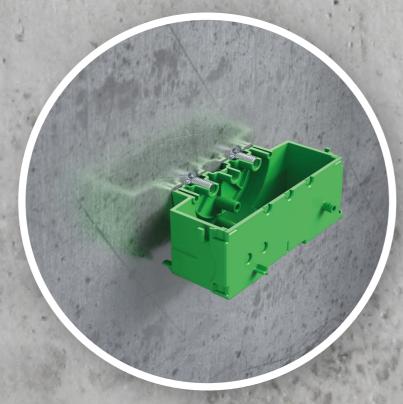

## System Flat 45. MOUNTING

Robust article design with 2 mm wall thickness.

Individual cable or conduit entries up to Ø 25 mm.

**Uniform system installation** depth of 45 mm.

Wall light connection

box Flat 45

Art. No. 1246-01

One-gang box Flat 45 Art. No. 1256-01

Fixing and support

Art. No. 1256-12

element Flat 45/120

Fixing and support element Flat 45/80 Art. No. 1256-08

Centre marking for easy alignment using laser spirit level.