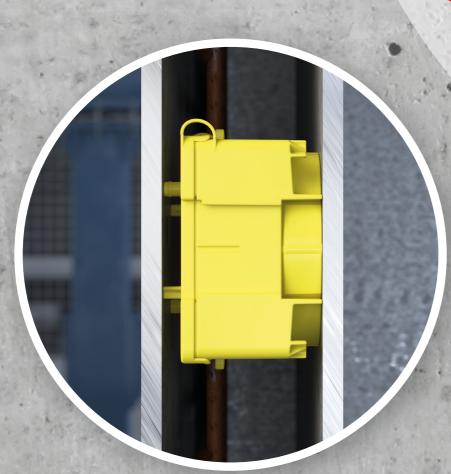

support element Flat 45/120 Art. No. 1256-12

Individual creation of line or conduit entries.

Line or conduit connection.

Fastening to the formwork.

Fastening to the reinforcement with counterpressure.

Line or conduit connection.

Combinations.

Fastening to the rear of the formwork.

Fastening to the front of the formwork.