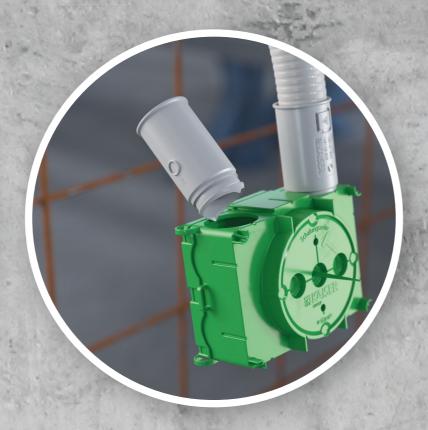

support element Flat 45/120 Art. No. 1256-12

Individual creation of line or conduit entries.

Line or conduit connection.

Fastening to the formwork.

Fastening to the reinforcement with counterpressure.

Line or conduit connection.

Combinations.

Fastening to the rear of the formwork.

Fastening to the front of the formwork.