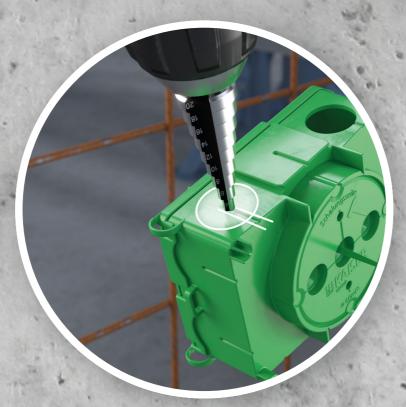

## System Flat 45. MOUNTING

Robust article design with 2 mm wall thickness.

Individual cable or conduit entries up to Ø 25 mm.

**Uniform system installation** depth of 45 mm.

Wall light connection

box Flat 45

Art. No. 1246-01

One-gang box Flat 45 Art. No. 1256-01

Fixing and support

Art. No. 1256-12

element Flat 45/120

Fixing and support element Flat 45/80 Art. No. 1256-08

Centre marking for easy alignment using laser spirit level.

support element Flat 45/120 Art. No. 1256-12

Individual creation of line or conduit entries.

Line or conduit connection.

Fastening to the formwork.

Fastening to the reinforcement with counterpressure.