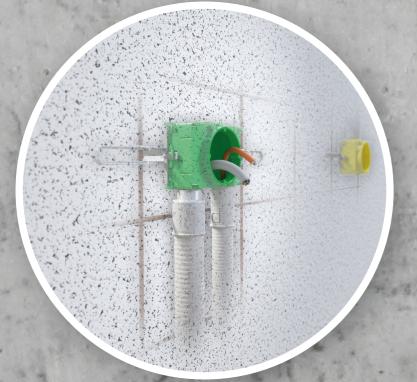

## System Flat 45.

MOUNTING |
PREFABRICATED BATHROOM

One-gang junction box Flat 45 Art. No. 1266-01

Wall light connection box Flat 45 Art. No. 1246-01

Art.-No. 1217-02

Individual creation of line or conduit entries.

Line or conduit connection.

Combinations.

Fastening to the rear of the formwork.

Fastening to the front of the formwork.