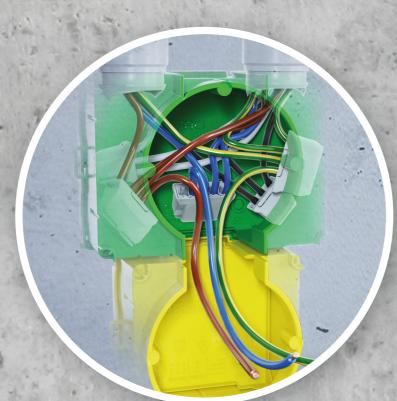

Wall light connection box Flat 45

After formwork removal.

Electrical installation.

Wallbox connection box.