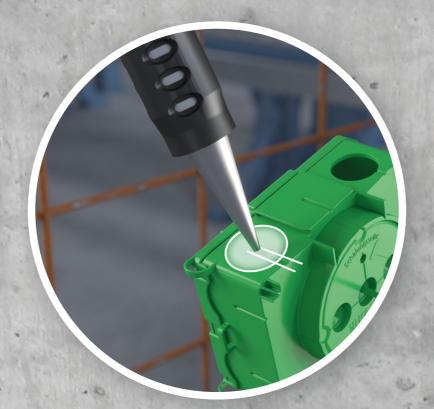

support element Flat 45/120 Art. No. 1256-12

Individual creation of line or conduit entries.

Line or conduit connection.

Fastening to the formwork.

Fastening to the reinforcement with counterpressure.

Line or conduit connection.

Combinations.

Fastening to the rear of the formwork.

Fastening to the front of the formwork.