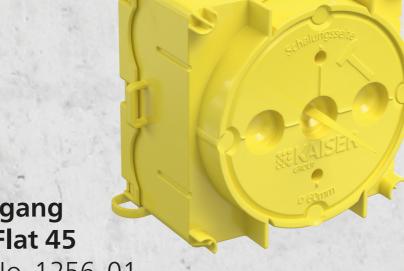

## System Flat 45. MOUNTING

Robust article design with 2 mm wall thickness.

Individual cable or conduit entries up to Ø 25 mm.

**Uniform system installation** depth of 45 mm.

Wall light connection

box Flat 45

Art. No. 1246-01

One-gang box Flat 45 Art. No. 1256-01

Fixing and support

Art. No. 1256-12

element Flat 45/120

Fixing and support element Flat 45/80 Art. No. 1256-08

Centre marking for easy alignment using laser spirit level.