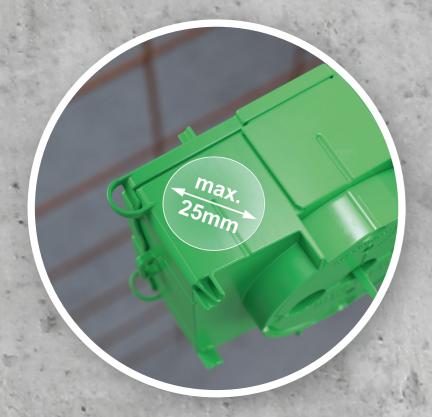

## System Flat 45. MOUNTING

Robust article design with 2 mm wall thickness.

Individual cable or conduit entries up to Ø 25 mm.

**Uniform system installation** depth of 45 mm.

Wall light connection

box Flat 45