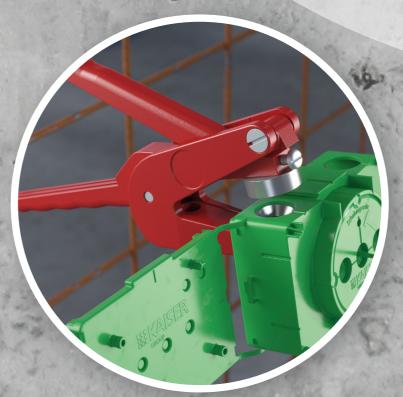

Secure position maintenance with counterpressure to the formwork.

Stable signal bristle and strong colouring to make it easy to find again.

**Stable connection** with combinations.

support element Flat 45/120 Art. No. 1256-12

Individual creation of line or conduit entries.

Line or conduit connection.

Fastening to the formwork.

Fastening to the reinforcement with counterpressure.