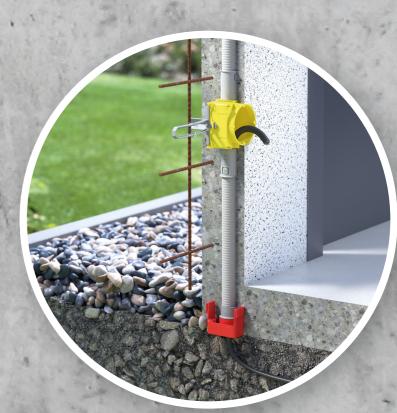

Secure position maintenance with counterpressure to the formwork.

Stable signal bristle and strong colouring to make it easy to find again.

**Stable connection** with combinations.

support element Flat 45/120 Art. No. 1256-12

Individual creation of line or conduit entries.

Line or conduit connection.

Fastening to the formwork.

Fastening to the reinforcement with counterpressure.