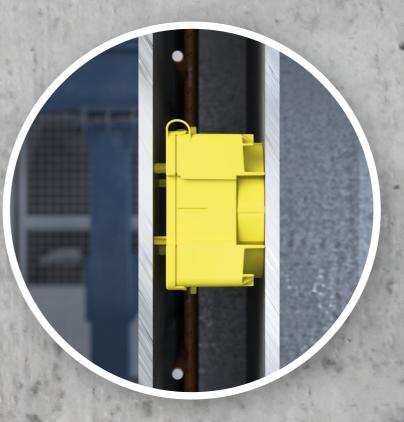

## System Flat 45.

MOUNTING Prefabricated garage

One-gang box Flat 45 Art. No. 1256-01

Art. No. 1266-01

**One-gang junction** 

box Flat 45

NEW

Wall light connection box Flat 45 Art. No. 1246-01

support element Flat 45/120 Art. No. 1256-12

Individual creation of line or conduit entries.

Line or conduit connection.

Fastening to the formwork.

Fastening to the reinforcement with counterpressure.