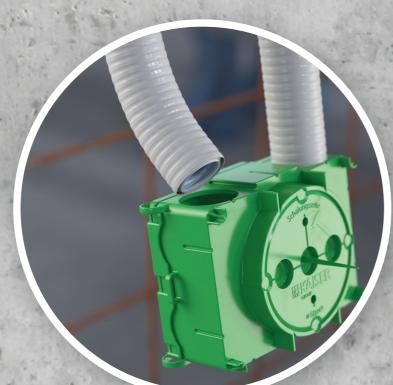

support element Flat 45/120 Art. No. 1256-12

Individual creation of line or conduit entries.

Line or conduit connection.

Fastening to the formwork.

Fastening to the reinforcement with counterpressure.

Line or conduit connection.

Combinations.

Fastening to the rear of the formwork.

Fastening to the front of the formwork.