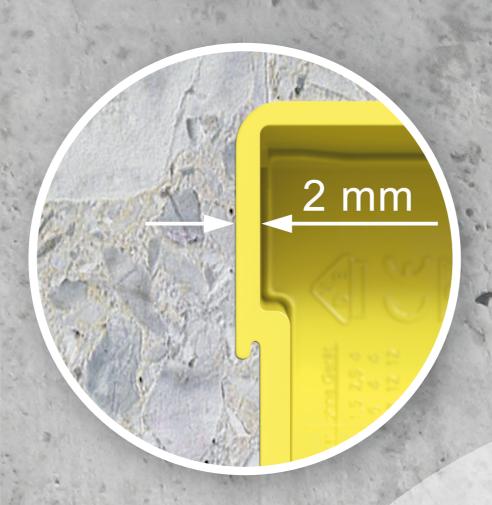

## System Flat 45. MOUNTING

Robust article design with 2 mm wall thickness.

Individual cable or conduit entries up to Ø 25 mm.

**Uniform system installation** depth of 45 mm.

Wall light connection

box Flat 45