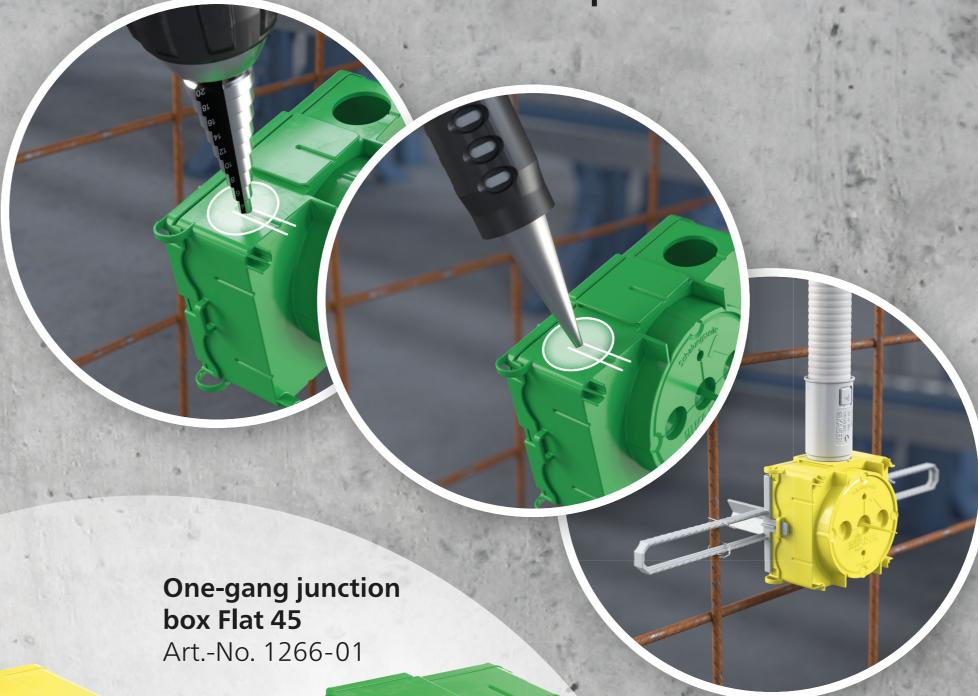

## System Flat 45.

MOUNTING Prefabricated garage

One-gang box Flat 45 Art. No. 1256-01

Art. No. 1266-01

**One-gang junction** 

box Flat 45

NEW

Wall light connection box Flat 45 Art. No. 1246-01

support element Flat 45/120 Art. No. 1256-12

Individual creation of line or conduit entries.

Line or conduit connection.

Fastening to the formwork.

Fastening to the reinforcement with counterpressure.

## System Flat 45.

INSTALLATION Prefabricated garage

One-gang box Flat 45 Art. No. 1256-01

**One-gang juction** 

Art. No. 1266-01

box Flat 45

NEW

Art. No. 1246-01

Wall light connection box Flat 45

After formwork removal.

Electrical installation.

Wallbox connection box.