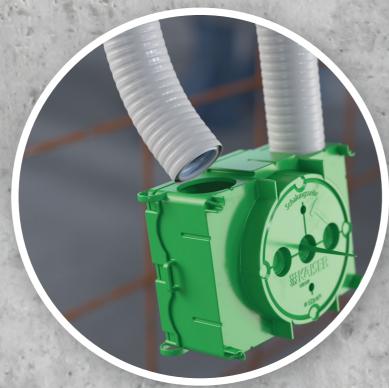

support element Flat 45/120 Art. No. 1256-12

Individual creation of line or conduit entries.

Line or conduit connection.

Fastening to the formwork.

Fastening to the reinforcement with counterpressure.

Line or conduit connection.

Combinations.

Fastening to the rear of the formwork.

Fastening to the front of the formwork.