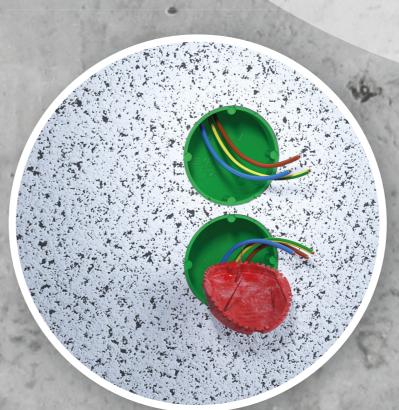

## System Flat 45.

MOUNTING Prefabricated garage

One-gang box Flat 45 Art. No. 1256-01

Art. No. 1266-01

**One-gang junction** 

box Flat 45

NEW

Wall light connection box Flat 45 Art. No. 1246-01

support element Flat 45/120 Art. No. 1256-12

Individual creation of line or conduit entries.

Line or conduit connection.

Fastening to the formwork.

Fastening to the reinforcement with counterpressure.