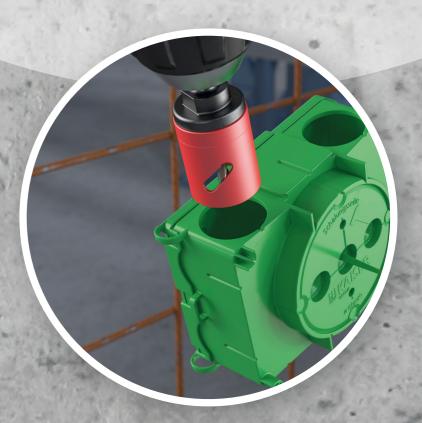

support element Flat 45/120 Art. No. 1256-12

Individual creation of line or conduit entries.

Line or conduit connection.

Fastening to the formwork.

Fastening to the reinforcement with counterpressure.

## System Flat 45.

MOUNTING |
PREFABRICATED BATHROOM

One-gang junction box Flat 45 Art. No. 1266-01

Wall light connection box Flat 45 Art. No. 1246-01

Art.-No. 1217-02

Individual creation of line or conduit entries.

Line or conduit connection.

Combinations.

Fastening to the rear of the formwork.

Fastening to the front of the formwork.