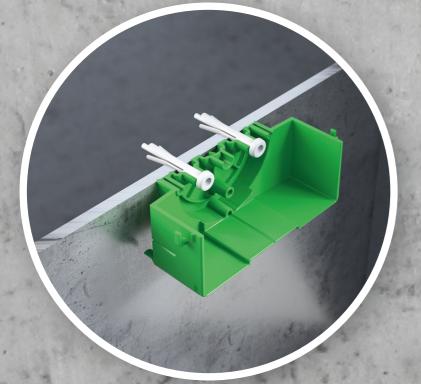

Secure position maintenance with counterpressure to the formwork.

Stable signal bristle and strong colouring to make it easy to find again.

**Stable connection** with combinations.

support element Flat 45/120 Art. No. 1256-12

Individual creation of line or conduit entries.

Line or conduit connection.

Fastening to the formwork.

Fastening to the reinforcement with counterpressure.