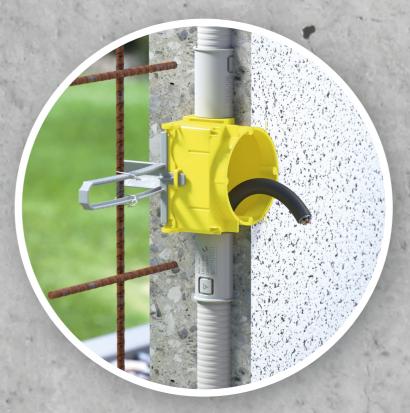

## System Flat 45.

MOUNTING |
PREFABRICATED BATHROOM

One-gang junction box Flat 45 Art. No. 1266-01

Wall light connection box Flat 45 Art. No. 1246-01

Art.-No. 1217-02

Individual creation of line or conduit entries.

Line or conduit connection.

Combinations.

Fastening to the rear of the formwork.

Fastening to the front of the formwork.