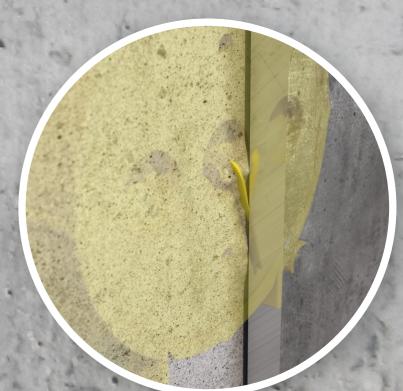

Wall light connection box Flat 45

After formwork removal.

Electrical installation.

Wallbox connection box.