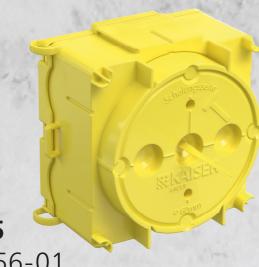

Art. No. 1246-01

One-gang box Flat 45 Art. No. 1256-01

Fixing and support

Art. No. 1256-12

element Flat 45/120

Fixing and support element Flat 45/80 Art. No. 1256-08

Centre marking for easy alignment using laser spirit level.

## System Flat 45.

MOUNTING Prefabricated garage

One-gang box Flat 45 Art. No. 1256-01

Art. No. 1266-01

**One-gang junction** 

box Flat 45

NEW

Wall light connection box Flat 45 Art. No. 1246-01

## System Flat 45.

INSTALLATION Prefabricated garage

One-gang box Flat 45 Art. No. 1256-01

**One-gang juction** 

Art. No. 1266-01

box Flat 45

NEW

Art. No. 1246-01