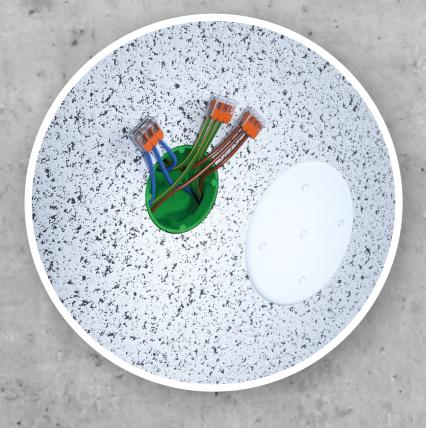

## System Flat 45.

MOUNTING Prefabricated garage

One-gang box Flat 45 Art. No. 1256-01

Art. No. 1266-01

**One-gang junction** 

box Flat 45

NEW

Wall light connection box Flat 45 Art. No. 1246-01

support element Flat 45/120 Art. No. 1256-12

Individual creation of line or conduit entries.

Line or conduit connection.

Fastening to the formwork.

Fastening to the reinforcement with counterpressure.

## System Flat 45.

INSTALLATION Prefabricated garage

One-gang box Flat 45 Art. No. 1256-01

**One-gang juction** 

Art. No. 1266-01

box Flat 45

NEW

Art. No. 1246-01