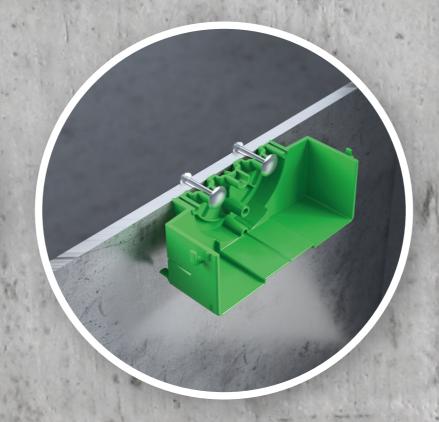

Secure position maintenance with counterpressure to the formwork.

Stable signal bristle and strong colouring to make it easy to find again.

**Stable connection** with combinations.

support element Flat 45/120 Art. No. 1256-12

Individual creation of line or conduit entries.

Line or conduit connection.

Fastening to the formwork.

Fastening to the reinforcement with counterpressure.