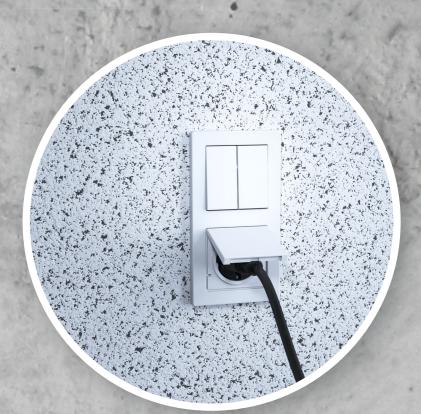

## System Flat 45. MOUNTING

Robust article design with 2 mm wall thickness.

Individual cable or conduit entries up to Ø 25 mm.

**Uniform system installation** depth of 45 mm.

Wall light connection

box Flat 45

Art. No. 1246-01

One-gang box Flat 45 Art. No. 1256-01

Fixing and support

Art. No. 1256-12

element Flat 45/120

Fixing and support element Flat 45/80 Art. No. 1256-08

Centre marking for easy alignment using laser spirit level.