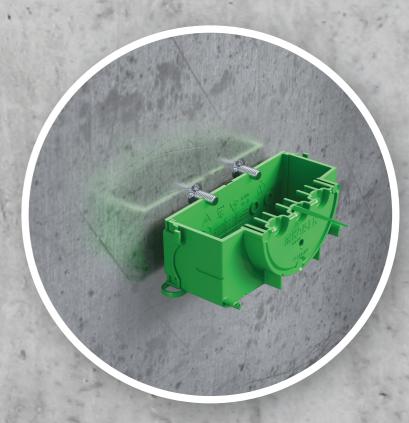

Secure position maintenance with counterpressure to the formwork.

Stable signal bristle and strong colouring to make it easy to find again.

**Stable connection** with combinations.

support element Flat 45/120 Art. No. 1256-12

Individual creation of line or conduit entries.

Line or conduit connection.

Fastening to the formwork.

Fastening to the reinforcement with counterpressure.