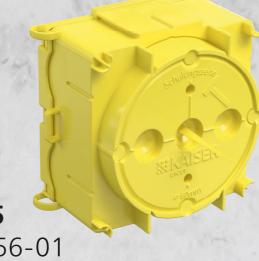

Art. No. 1246-01

One-gang box Flat 45 Art. No. 1256-01

Fixing and support

Art. No. 1256-12

element Flat 45/120

Fixing and support element Flat 45/80 Art. No. 1256-08

Centre marking for easy alignment using laser spirit level.

## System Flat 45.

MOUNTING Prefabricated garage

One-gang box Flat 45 Art. No. 1256-01

Art. No. 1266-01

**One-gang junction** 

box Flat 45

NEW

Wall light connection box Flat 45 Art. No. 1246-01

## System Flat 45.

INSTALLATION Prefabricated garage

One-gang box Flat 45 Art. No. 1256-01

**One-gang juction** 

Art. No. 1266-01

box Flat 45

NEW

Art. No. 1246-01

## System Flat 45.

MOUNTING |
PREFABRICATED BATHROOM

One-gang junction box Flat 45 Art. No. 1266-01

Wall light connection box Flat 45 Art. No. 1246-01

Art.-No. 1217-02

Individual creation of line or conduit entries.