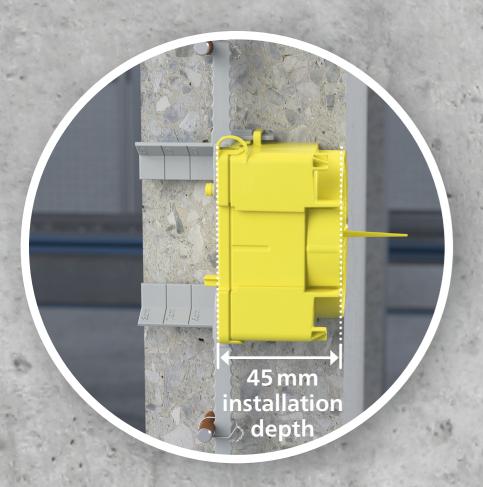

## System Flat 45. MOUNTING

Robust article design with 2 mm wall thickness.

Individual cable or conduit entries up to Ø 25 mm.

**Uniform system installation** depth of 45 mm.

Wall light connection

box Flat 45