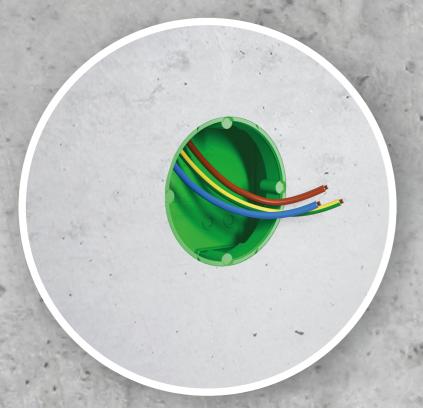

Wall light connection box Flat 45

After formwork removal.

Electrical installation.

Wallbox connection box.