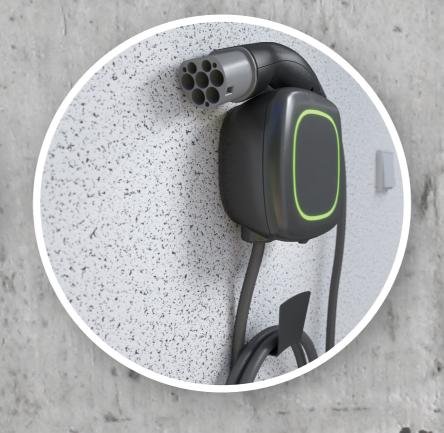

Wall light connection box Flat 45

After formwork removal.

Electrical installation.

Wallbox connection box.