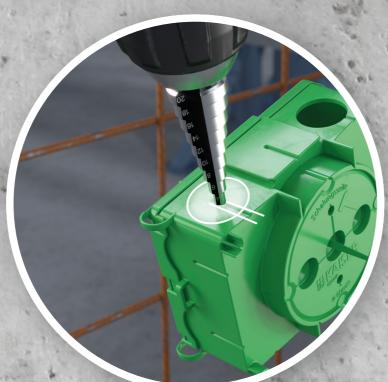

support element Flat 45/120 Art. No. 1256-12

Individual creation of line or conduit entries.

Line or conduit connection.

Fastening to the formwork.

Fastening to the reinforcement with counterpressure.