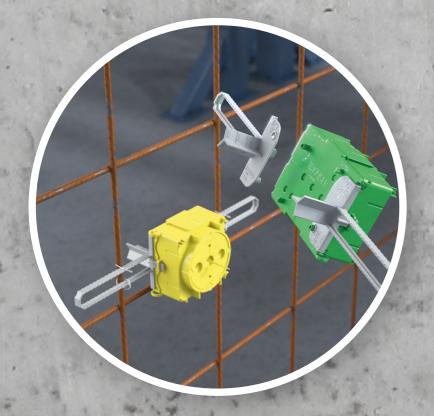

## System Flat 45. MOUNTING

Robust article design with 2 mm wall thickness.

Individual cable or conduit entries up to Ø 25 mm.

**Uniform system installation** depth of 45 mm.

Wall light connection

box Flat 45

Art. No. 1246-01

One-gang box Flat 45 Art. No. 1256-01

Fixing and support

Art. No. 1256-12

element Flat 45/120

Fixing and support element Flat 45/80 Art. No. 1256-08

Centre marking for easy alignment using laser spirit level.

Secure position maintenance with counterpressure to the formwork.

Stable signal bristle and strong colouring to make it easy to find again.

**Stable connection** with combinations.