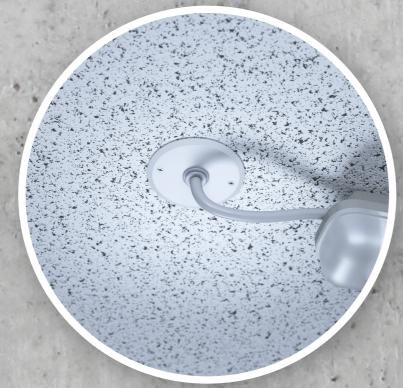

Wall light connection box Flat 45

After formwork removal.

Electrical installation.

Wallbox connection box.