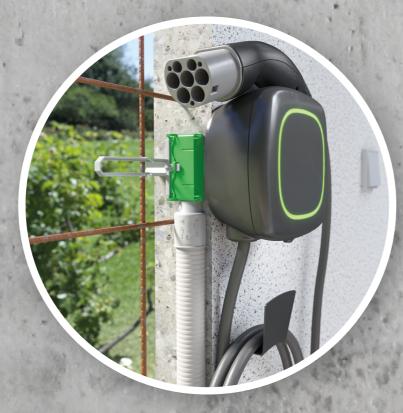

## System Flat 45.

INSTALLATION Prefabricated garage

One-gang box Flat 45 Art. No. 1256-01

**One-gang juction** 

Art. No. 1266-01

box Flat 45

NEW

Art. No. 1246-01

Wall light connection box Flat 45

After formwork removal.

Electrical installation.

Wallbox connection box.