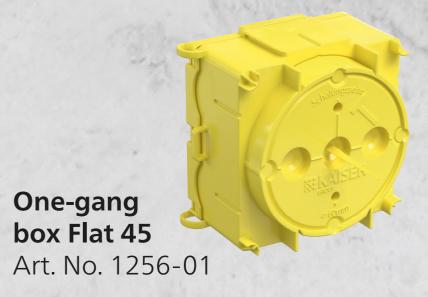

Art. No. 1246-01

One-gang box Flat 45 Art. No. 1256-01

Fixing and support

Art. No. 1256-12

element Flat 45/120

Fixing and support element Flat 45/80 Art. No. 1256-08

Centre marking for easy alignment using laser spirit level.

## System Flat 45.

MOUNTING Prefabricated garage

One-gang box Flat 45 Art. No. 1256-01

Art. No. 1266-01

**One-gang junction** 

box Flat 45

NEW

Wall light connection box Flat 45 Art. No. 1246-01

## System Flat 45.

INSTALLATION Prefabricated garage

One-gang box Flat 45 Art. No. 1256-01

**One-gang juction** 

Art. No. 1266-01

box Flat 45

NEW

Art. No. 1246-01

## System Flat 45.

MOUNTING |
PREFABRICATED BATHROOM

One-gang junction box Flat 45 Art. No. 1266-01

Wall light connection box Flat 45 Art. No. 1246-01

Art.-No. 1217-02

Individual creation of line or conduit entries.