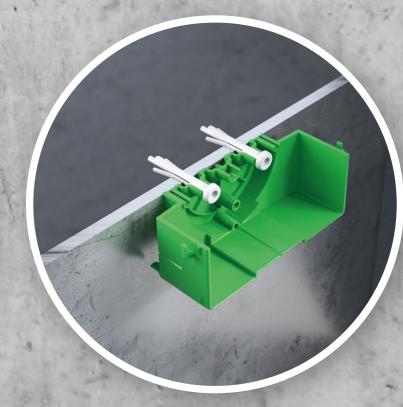

support element Flat 45/120 Art. No. 1256-12

Individual creation of line or conduit entries.

Line or conduit connection.

Fastening to the formwork.

Fastening to the reinforcement with counterpressure.

Line or conduit connection.

Combinations.

Fastening to the rear of the formwork.

Fastening to the front of the formwork.