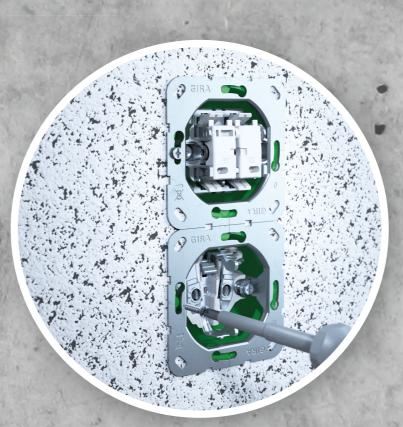

Wall light connection box Flat 45

After formwork removal.

Electrical installation.

Wallbox connection box.