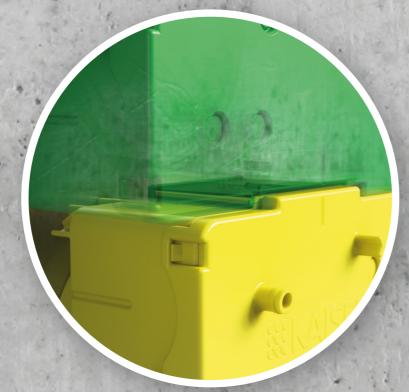

## System Flat 45. MOUNTING

Robust article design with 2 mm wall thickness.

Individual cable or conduit entries up to Ø 25 mm.

**Uniform system installation** depth of 45 mm.

Wall light connection

box Flat 45

Art. No. 1246-01

One-gang box Flat 45 Art. No. 1256-01

Fixing and support

Art. No. 1256-12

element Flat 45/120

Fixing and support element Flat 45/80 Art. No. 1256-08

Centre marking for easy alignment using laser spirit level.