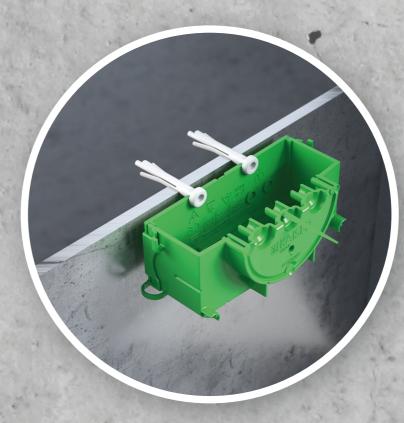

Secure position maintenance with counterpressure to the formwork.

Stable signal bristle and strong colouring to make it easy to find again.

**Stable connection** with combinations.

support element Flat 45/120 Art. No. 1256-12

Individual creation of line or conduit entries.

Line or conduit connection.

Fastening to the formwork.

Fastening to the reinforcement with counterpressure.