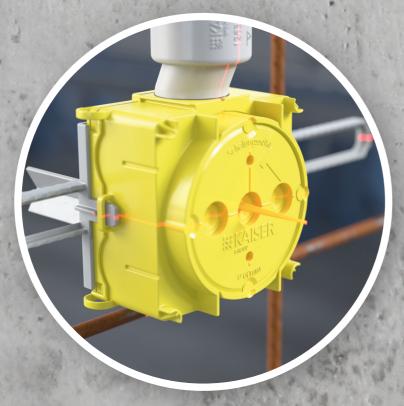

## System Flat 45.

MOUNTING Prefabricated garage

One-gang box Flat 45 Art. No. 1256-01

Art. No. 1266-01

**One-gang junction** 

box Flat 45

NEW

Wall light connection box Flat 45 Art. No. 1246-01

support element Flat 45/120 Art. No. 1256-12

Individual creation of line or conduit entries.

Line or conduit connection.

Fastening to the formwork.

Fastening to the reinforcement with counterpressure.