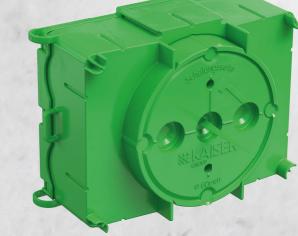

## System Flat 45. MOUNTING

Robust article design with 2 mm wall thickness.

Individual cable or conduit entries up to Ø 25 mm.

**Uniform system installation** depth of 45 mm.

Wall light connection

box Flat 45

Art. No. 1246-01

One-gang box Flat 45 Art. No. 1256-01

Fixing and support

Art. No. 1256-12

element Flat 45/120

Fixing and support element Flat 45/80 Art. No. 1256-08

Centre marking for easy alignment using laser spirit level.