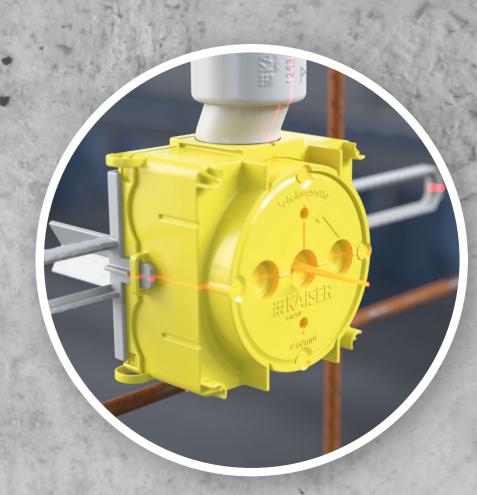

Art. No. 1246-01

One-gang box Flat 45 Art. No. 1256-01

Fixing and support

Art. No. 1256-12

element Flat 45/120

Fixing and support element Flat 45/80 Art. No. 1256-08

Centre marking for easy alignment using laser spirit level.

Secure position maintenance with counterpressure to the formwork.

Stable signal bristle and strong colouring to make it easy to find again.

**Stable connection** with combinations.