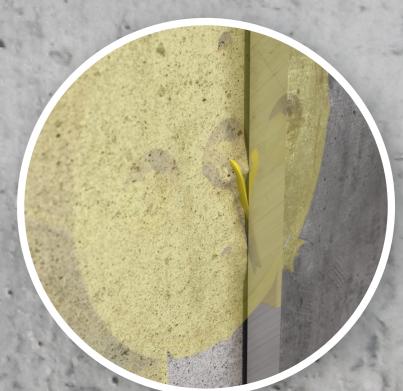

Secure position maintenance with counterpressure to the formwork.

Stable signal bristle and strong colouring to make it easy to find again.

**Stable connection** with combinations.

support element Flat 45/120 Art. No. 1256-12

Individual creation of line or conduit entries.

Line or conduit connection.

Fastening to the formwork.

Fastening to the reinforcement with counterpressure.