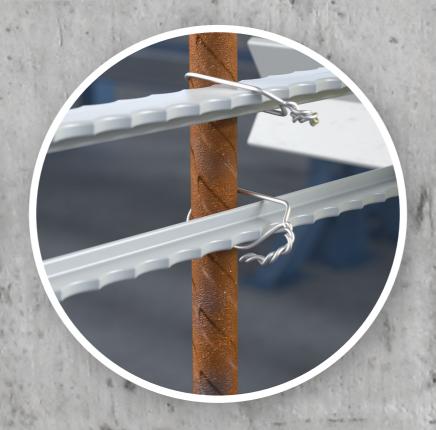

Secure position maintenance with counterpressure to the formwork.

Stable signal bristle and strong colouring to make it easy to find again.

**Stable connection** with combinations.

support element Flat 45/120 Art. No. 1256-12

Individual creation of line or conduit entries.

Line or conduit connection.

Fastening to the formwork.

Fastening to the reinforcement with counterpressure.