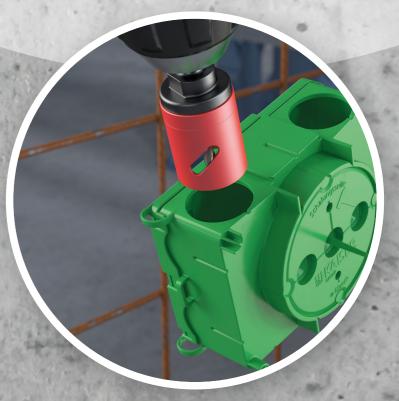

support element Flat 45/120 Art. No. 1256-12

Individual creation of line or conduit entries.

Line or conduit connection.

Fastening to the formwork.

Fastening to the reinforcement with counterpressure.

Line or conduit connection.

Combinations.

Fastening to the rear of the formwork.

Fastening to the front of the formwork.