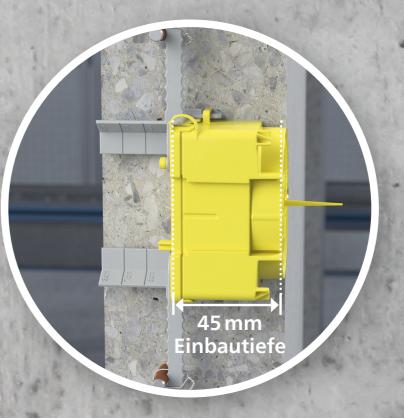

## System Flat 45. MOUNTING

Robust article design with 2 mm wall thickness.

Individual cable or conduit entries up to Ø 25 mm.

**Uniform system installation** depth of 45 mm.

Wall light connection

box Flat 45