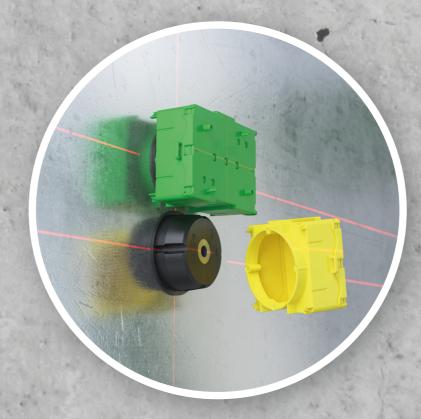

Art. No. 1246-01

One-gang box Flat 45 Art. No. 1256-01

Fixing and support

Art. No. 1256-12

element Flat 45/120

Fixing and support element Flat 45/80 Art. No. 1256-08

Centre marking for easy alignment using laser spirit level.

support element Flat 45/120 Art. No. 1256-12

Individual creation of line or conduit entries.

Line or conduit connection.

Fastening to the formwork.

Fastening to the reinforcement with counterpressure.